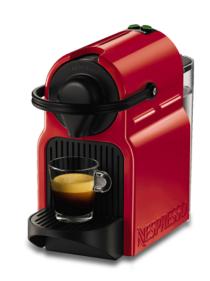

# NESPRESSO N

#### Pros

- Easy online shopping experiences
- Capsule stock management
- Brewing schedule

#### Cons

- Less energetic look & feel
- Brew only espresso
- Confusing timer interface
- Ccrowded design on main screen