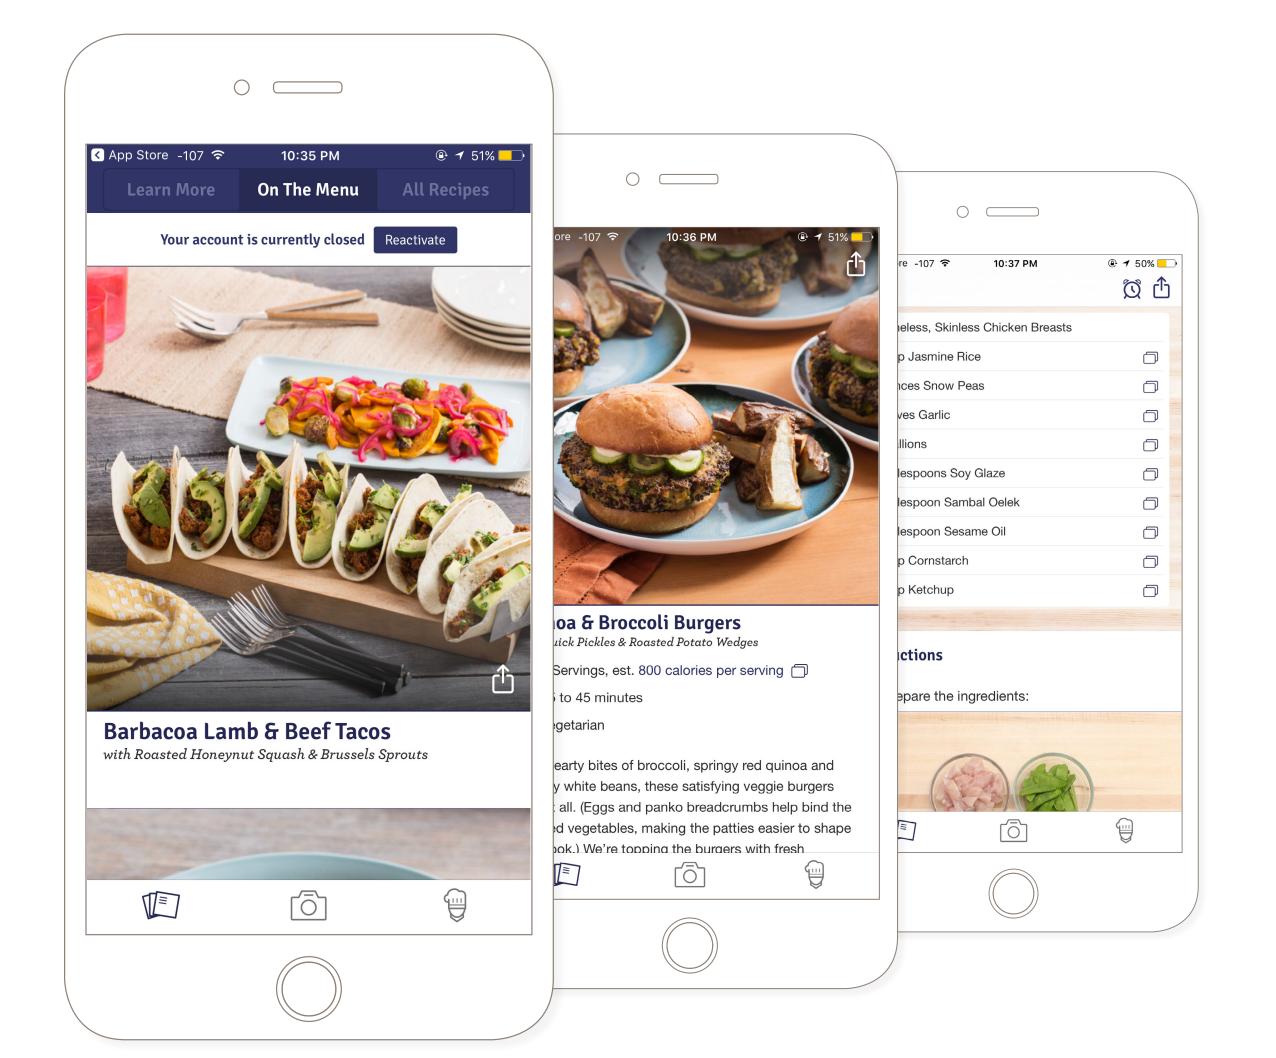

#### **BLUE APRON**

#### **Inspiration Features**

- New recipes and cooking tips each week
- Organic pre-measured ingredients kit
- Easy weekly subscription
- Customization of food choice (meat, seafood, vegetarians)
- Clean UX/UI design on screen