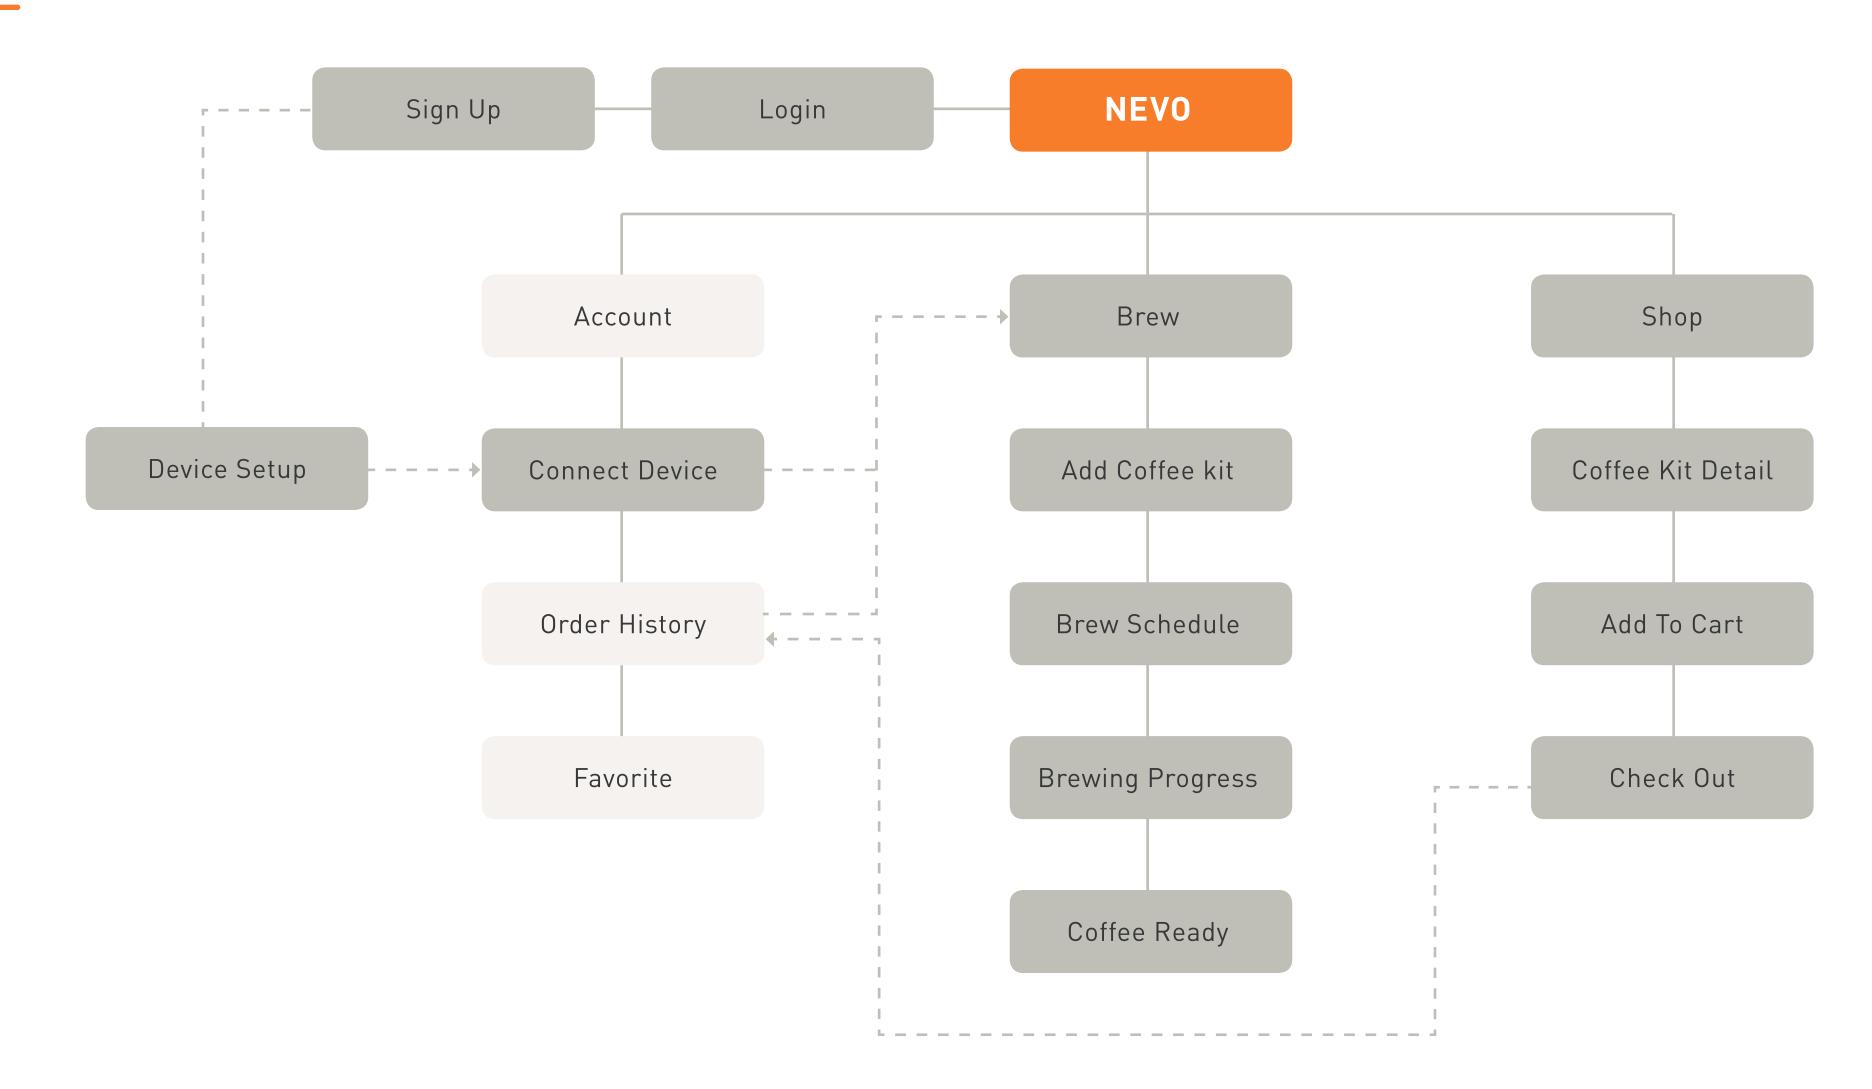

it will take too much time grocery shopping to get different ingredients for every recipe.



The coffee kit helps me reduce grocery time and preparation time

With Nevo, she chooses her coffee kits and places an order easily on the app.



# PROOF OF OF CONCEPT 3

FOR BETTER RESOLUTION:

HTTPS://VIMEO.COM/TAMM

# TASK 3 Shop For Coffee Kit

## CLICKABLE PROTOTYPE

### tammieleungdesign.com/nevo

#### Desktop and laptop

Please open the prototype in Google Chrome and follow the steps to view the prototype properly. Chrome  $\rightarrow$  Open the link  $\rightarrow$  Inspect element (right click)  $\rightarrow$  Click the phone button (top left)  $\uparrow \uparrow \rightarrow$  Device: Apple Iphone 6

#### **Iphone**

Open the above link in browser and view



# INFORMATION ARCHITECTURE



# UX PROCESS



#### RESEARCH

150 million

coffee drinkers in the United States

30 million

coffee lovers drink espresso beverages (Mocha, Latte, etc.)

3.1 cups

of coffee drinks are drunk per day

66 billion

cups of coffee are consumed per year

65%

of Americans drink coffee at breakfast

60%

of coffee drinkers claim to need a cup of coffee to start the day

#### RESEARCH

- Coffee Capsule: Sales growth of 200%
- High income household

http://www.nielsen.com/nz/en/insights/news/2015/caffeine-fix-new-coffee-buyers-grow-category-by-9m.html



# INTERVIEW

# Yang Zhang

- Starbucks Barista
- 2 years expereinces





## PRIMARY AUDIENCE

# COFFEE LOVERS

Daily drinker of espresso beverages

Preference for flavor options

Sophisticated consumer

Willing to pay more

32—50 years old

Wo