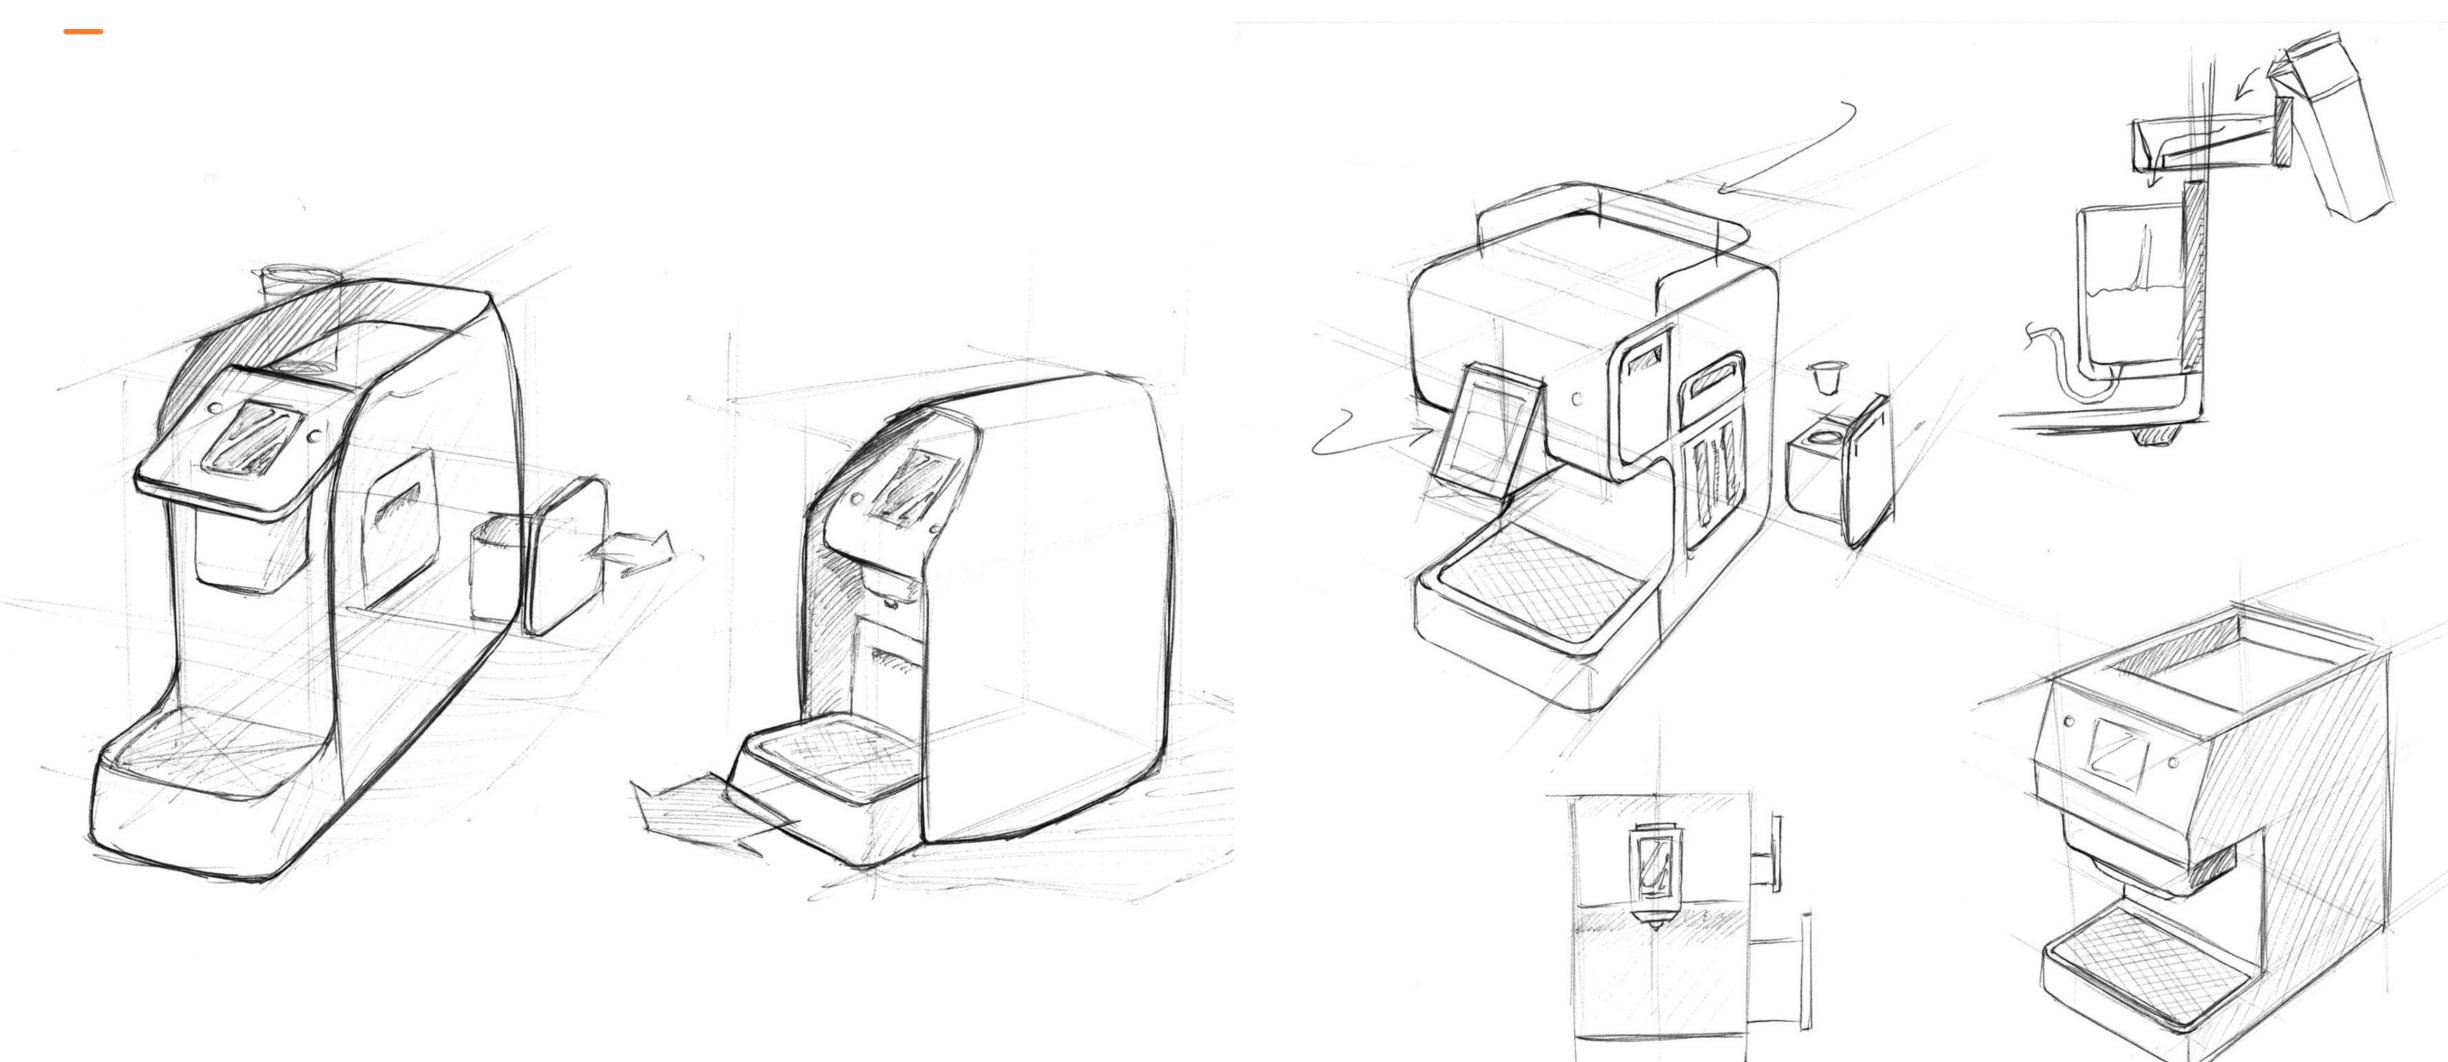

May 2016       | 2 professional adults               | Invision Prototype & Invision Prototype |
| High-Fidelity Prototype (Round 3)                       | September 2016 | 2 professional adults               | Clickable Prototype                     |
| High-Fidelity Prototype (Round 4)                       | November 2016  | 3 professional adults               | Clickable Prototype                     |

# USER TESTING

























## USER TESTING







Round 1 Round 2

Round 3



Round 4





Round 5 Round 6

#### **TEST RESULTS**

- Bigger buttons
- More white space
- Avoid boring steps
- Simple, effective instructions
- Brewing experiences
- Simpler interface
- Energetic color & contrast
- Sophisticated layout
- Avoid cliches style

# UI PROGRESS



# MACHINE SKETCHES



# WIREFRAME SKETCHES



# UI DESIGN : BREW

















## UI DESIGN : ADD















## UI DESIGN : SHOP











#### **FINAL**



## MOOD BOARD

















## UI BOARD











Amet L (psum Orem

AMET LIPSUM OREM

And Green Life Street, and Address.

And Committee Descripture St Annel











## LOGO BOARD



















creating functional yet captivating environments

MOTIFO



## LOGO VARIATION















## LOGO DESIGN



**NEVO** Logo

Use whenever possible



White Logo

Use white logo on NEVO orange background



Black Logo

Use this with content in black and white



Logo Mark

Can use without the wordmark



App Logo

Use this only when referencing the IOS version of NEVO

## COLOR PALETTE



#### **NEVO Orange**

Pantone 1575 C CMYK: 0 63 93 0 RGB