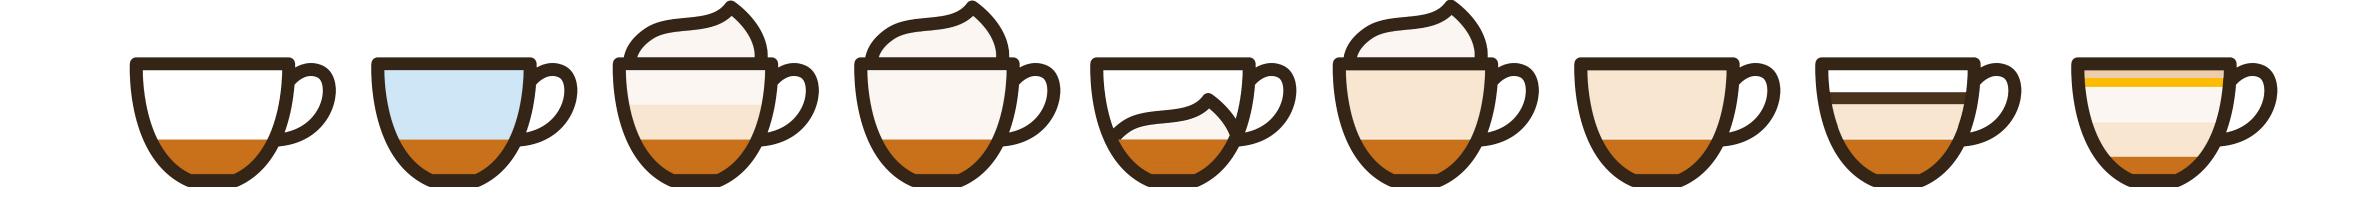

#### (TALL/12 FLAT OZ.)

| - |  |  |
|---|--|--|
|   |  |  |
|   |  |  |

|               | Espresso | Americano | Cappuccino | Dry Cappuccino | Macchiato | Latte | Flat White | Mocha        | Caramel Macchiato |
|---------------|----------|-----------|------------|----------------|-----------|-------|------------|--------------|-------------------|
| Espresso      | 30ml     | 60ml      | 60ml       | 60ml           | 60ml      | 60ml  | 60ml       | 60ml         | 30ml              |
| Steam Milk    |          |           | 60ml       |                |           | 300ml | 120ml      | 30ml         | 60ml              |
| Milk Foam     |          |           | 60ml       | 120ml          | 5ml       | 15ml  |            |              | 60ml              |
| Water         | 20ml     | 90ml      | 30ml       | 30ml           | 30ml      | 30ml  | 30ml       | 30ml         | 30ml              |
| Hot Chocolate |          |           |            |                |           |       |            | 60ml         |                   |
| Flavor Syrup  |          |           |            |                |           |       |            |              | Vanilla 20ml      |
| Extra         |          |           |            |                |           |       |            | Cocoa Powder | Caramel 10ml      |