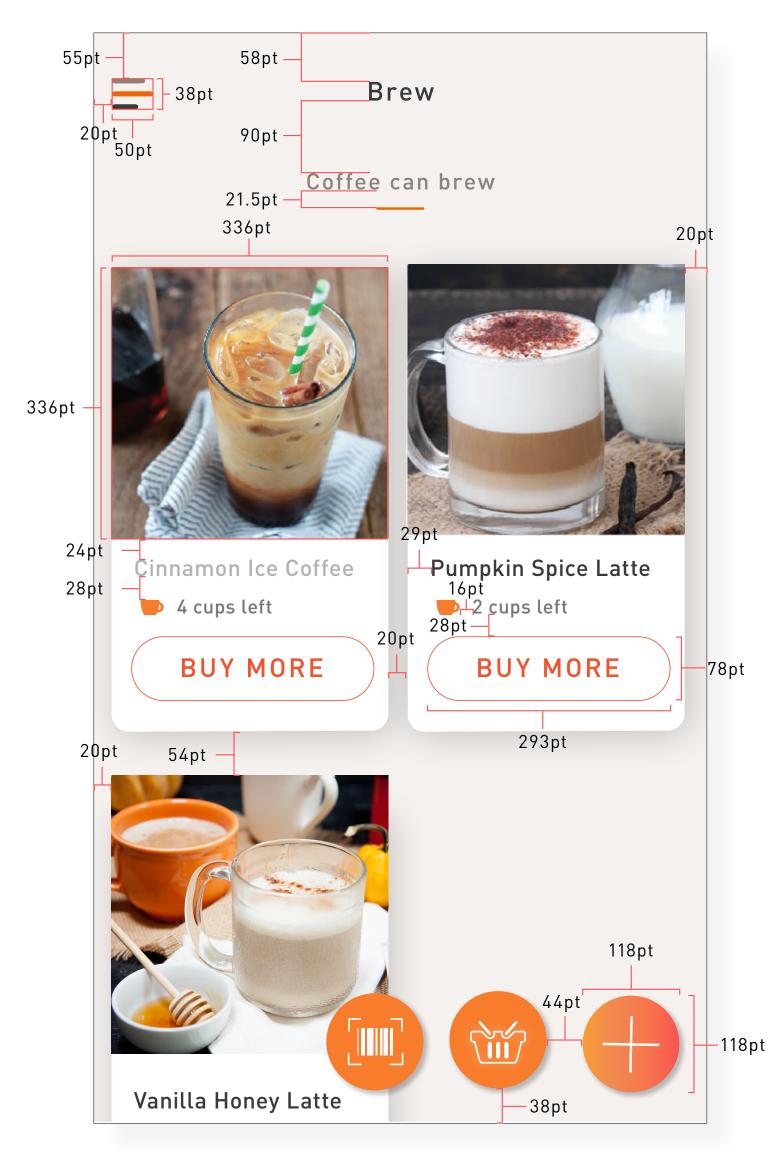

CMYK: 26 20 26 0 RGB: 191 191 183

HEX: #BFBFB7



#### Warm Grey

Pantone 409 C

CMYK: 45 44 49 8

RGB: 142 129 120

HEX: #8E8178



#### Dark Grey

Pantone Black C CMYK: 69 62 61 53

RGB: 57 57 57

HEX: #383838



HEX: #F89D35 Location: 0% HEX: #F28950 Location: 33% HEX: #F8724D Location: 66% HEX: #FA5353 Location: 99%

## TYPOGRAPHY

# DIN 1451 sans-serif typeface

Foundry: FontFont, Linotype GmbH

#### DIN Regular

ABCDEFGHIJKLMNOPQRSTUVWXYZ abcdefghijklmnopqrstuvwxyz 1234567890

!@#\$%^&\*()\_+?:"→←→

#### **DIN Medium**

ABCDEFGHIJKLMNOPQRSTUVWXYZ abcdefghijklmnopqrstuvwxyz 1234567890  $!@\#\%^\&*()_+?:"\rightarrow\leftarrow\rightarrow$ 

#### **DIN Bold**

ABCDEFGHIJKLMNOPQRSTUVWXYZ abcdefghijklmnopqrstuvwxyz 1234567890  $!@\#\%^*()_+?:"\to\leftarrow\to$ 

## DESIGN GUIDELINES







**USER LOGIN CHECK** 

```
function checkLogin(){
         if(!localStorage['loggedin']) location.href = "login.html";
 6
     function gotoHomeBase (){
         if(localStorage['schedule']!=undefined ) location.href = "edit.html";
 9
10
         else location.href = "brew.html";
11
12
13
     $(function(){
14
         $("#form-login").on("submit",function(e){
15
             e.preventDefault();
16
             $.ajax({
17
                 url:"login.php",
18
                 type: "post",
19
                 dataType:"json",
20
                 data:$(this).serialize()
21
22
             .done(function(d){
23
                 console.log(d)
24
                 if(d.code) {
25
                     localStorage['loggedin'] = true;
26
                     gotoHomeBase();
```

**LOCAL STO