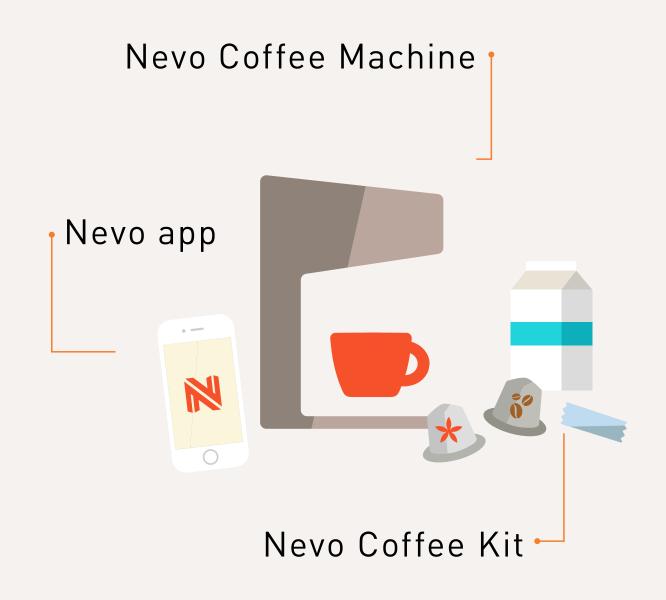

## ELEVATOR PITCH

Nevo is an espresso drink brewing system for coffee lovers who want to brew different kinds of espresso drinks but have few

brewing skills, and they want to have fun brewing expereinces.

# NEVO MACHINE

# COFFEE KIT NEV<sub>0</sub> NEVO ORGANIC MILK ORGANIC MILK