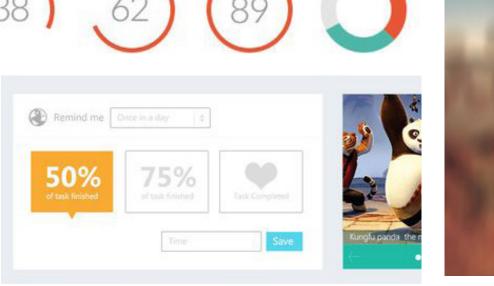

#### **TEST RESULTS**

- Bigger buttons
- More white space
- Avoid boring steps
- Simple, effective instructions
- Brewing experiences
- Simpler interface
- Energetic color & contrast
- Sophisticated layout
- Avoid cliches style