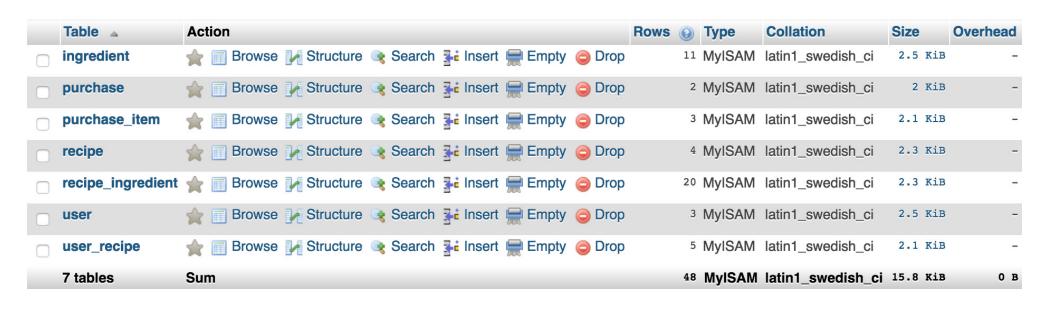

#### **MYSQL TABLE**

#### Database Tables

recipe\_ingredient

purchase\_item

purchase

**Users Tables** 