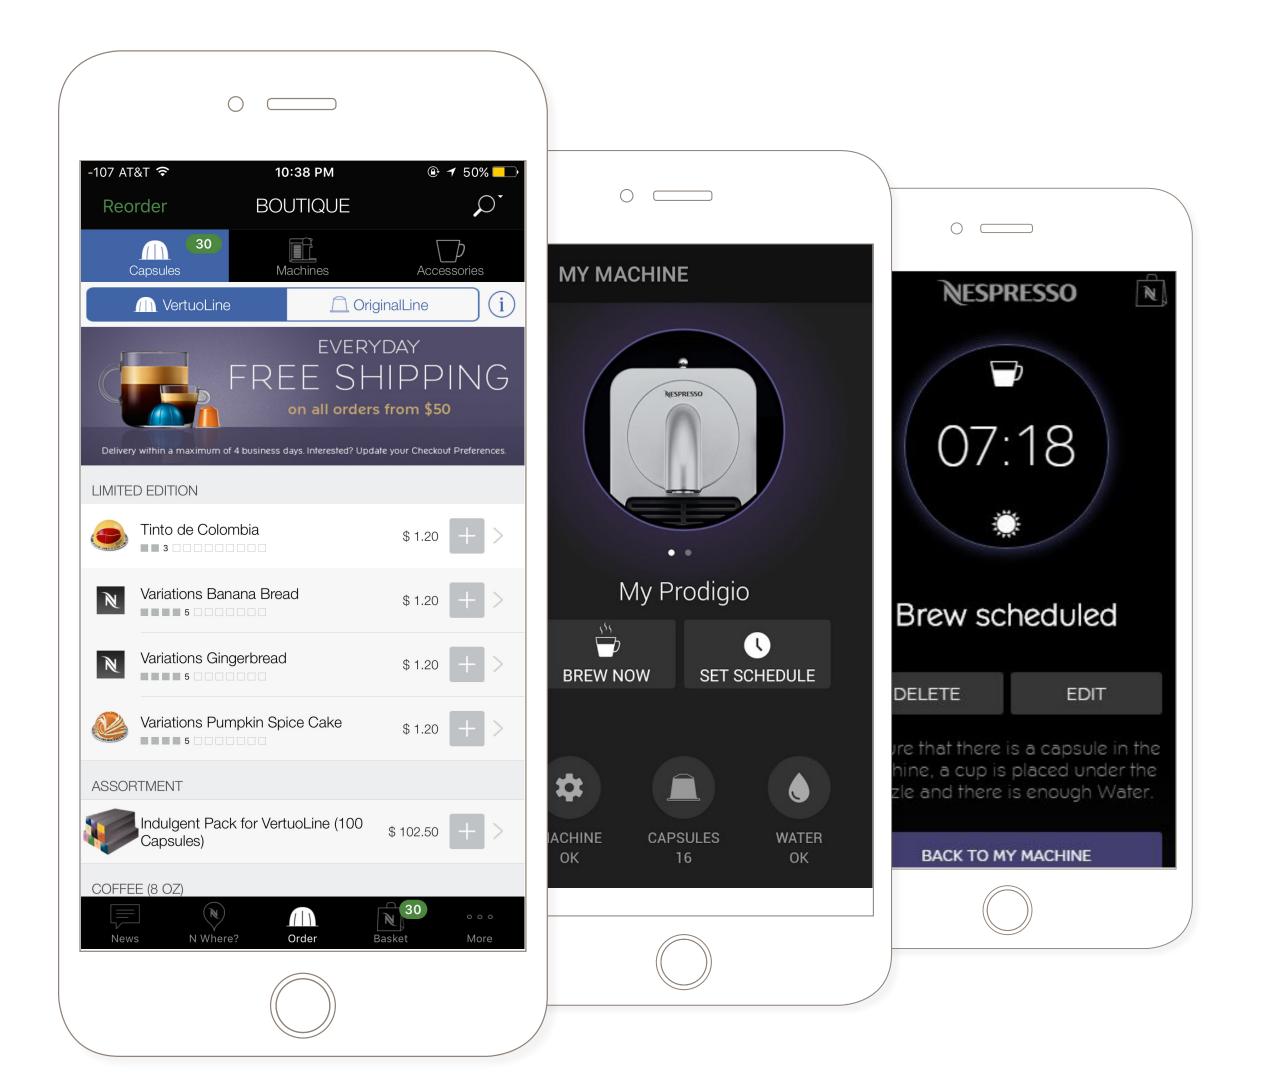

# NESPRESSO N

#### Pros

- Easy online shopping experiences
- Capsule stock management
- Brewing schedule

#### Cons

- Less energetic look & feel
- Brew only espresso
- Confusing timer interface
- Ccrowded design on main screen