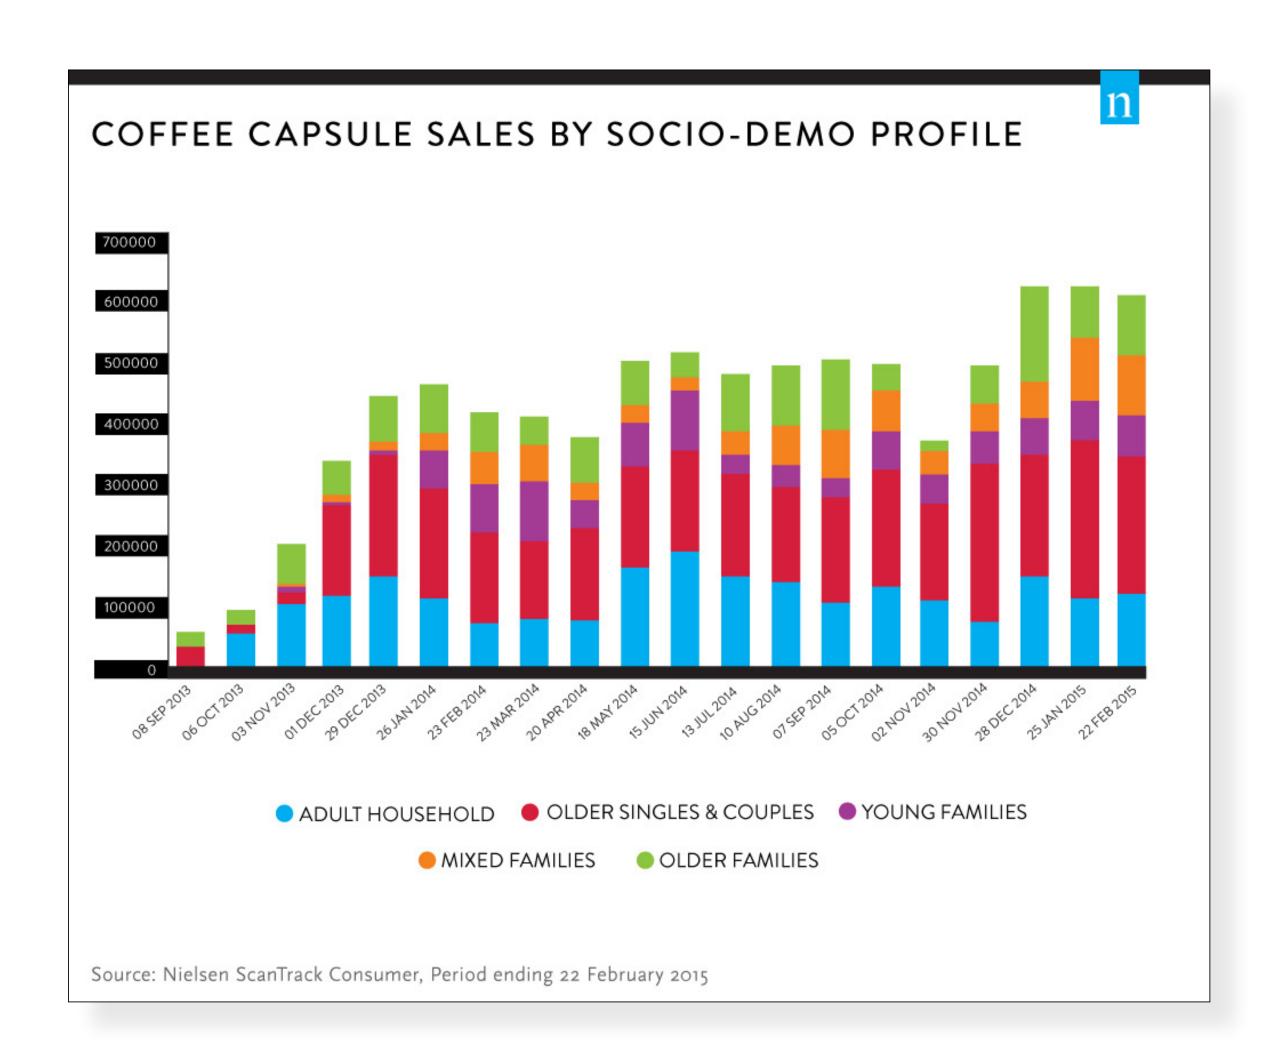

#### RESEARCH

- Coffee Capsule: Sales growth of 200%
- High income household

http://www.nielsen.com/nz/en/insights/news/2015/caffeine-fix-new-coffee-buyers-grow-category-by-9m.html