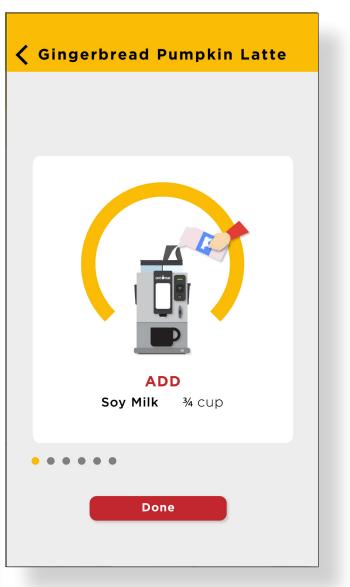

rototype |
| High-Fidelity Prototype (Round 3)                       | September 2016 | 2 professional adults               | Clickable Prototype                     |
| High-Fidelity Prototype (Round 4)                       | November 2016  | 3 professional adults               | Clickable Prototype                     |

# USER TESTING

























## USER TESTING







Round 1 Round 2

Round 3



Round 4





Round 5 Round 6

#### **TEST RESULTS**

- Bigger buttons
- More white space
- Avoid boring steps
- Simple, effective instructions
- Brewing experiences
- Simpler interface
- Energetic color & contrast
- Sophisticated layout
- Avoid cliches style

# UI PROGRESS



# MACHINE SKETCHES



# WIREFRAME SKETCHES



# UI DESIGN : BREW

















## UI DESIGN : ADD















## UI DESIGN : SHOP











#### **FINAL**



## MOOD BOARD

















## UI BOARD











Amet L (psum Orem

AMET LIPSUM OREM

And Green Life Street, and Address.

And Committee Descripture St Annel











## LOGO BOARD



















creating functional yet captivating environments

MOTIFO



## LOGO VARIATION















## LOGO DESIGN



**NEVO** Logo

Use whenever possible



White Logo

Use white logo on NEVO orange background



Black Logo

Use this with content in black and white



Logo Mark

Can use without the wordmark



App Logo

Use this only when referencing the IOS version of NEVO

## COLOR PALETTE



#### **NEVO Orange**

Pantone 1575 C CMYK: 0 63 93 0 RGB: 247 124 43

NOD. 247 124 45

HEX: #F77C2B



#### **NEVO Red**

Pantone 17-1462 CMYK