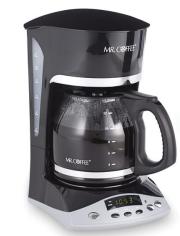

#### COMPARISON

|                       | Mr. Coffee<br>Coffee Maker                                                          | Breville<br>Barista Express                                                                          | Nespresso® Pixie<br>Espresso Machine                                                          | illy®<br>Francis Espresso<br>Machine                                                                                                              | Jura Z6<br>Auto Coffee Center                                                                                                                     | Nevo<br>Coffee Machine                                                                                    |
|-----------------------|-------------------------------------------------------------------------------------|------------------------------------------------------------------------------------------------------|-----------------------------------------------------------------------------------------------|---------------------------------------------------------------------------------------------------------------------------------------------------|---------------------------------------------------------------------------------------------------------------------------------------------------|-----------------------------------------------------------------------------------------------------------|
| ter Tank Monitor      |                                                                                     | ×                                                                                                    | ×                                                                                             |                                                                                                                                                   | ×                                                                                                                                                 |                                                                                                           |
| nine Maintain Alert   | X                                                                                   | X                                                                                                    |                                                                                               |                                                                                                                                                   |                                                                                                                                                   | X                                                                                                         |
| Other Espresso Drinks | ✓//×                                                                                | <b>/</b> //                                                                                          | ✓// X                                                                                         | <b>/</b> //                                                                                                                                       | <b>/</b> //                                                                                                                                       | <b>/</b> / <b>/</b>                                                                                       |
| Brew Schedule         |                                                                                     | X                                                                                                    |                                                                                               |                                                                                                                                                   |                                                                                                                                                   |                                                                                                           |
| ver-night Setup       | X                                                                                   | X                                                                                                    |                                                                                               | X                                                                                                                                                 |                                                                                                                                                   |                                                                                                           |
| App Control           | X                                                                                   | X                                                                                                    |                                                                                               | X                                                                                                                                                 | X                                                                                                                                                 |                                                                                                           |
| Product Design        | X                                                                                   |                                                                                                      |                                                                                               |                                                                                                                                                   |                                                                                                                                                   | X                                                                                                         |
|                       | <ul><li>Students</li><li>Moms with busy life</li><li>Lower quality demand</li></ul> | <ul> <li>Coffee lovers</li> <li>High taste demand</li> <li>Enjoy full brewing experiences</li> </ul> | <ul><li>Senior coffee drinkers</li><li>Professional adults</li><li>Workplace coffee</li></ul> | <ul> <li>Coffee Lovers</li> <li>Professional adults</li> <li>More drinks options</li> <li>Enjoy automatic</li> <li>brewing experiences</li> </ul> | <ul> <li>Coffee Lovers</li> <li>Professional adults</li> <li>More drinks options</li> <li>Enjoy automatic</li> <li>brewing experiences</li> </ul> | <ul> <li>Coffee Lovers</li> <li>More drinks options</li> <li>Enjoy a short brewing experiences</li> </ul> |
|                       | _                                                                                   | <ul> <li>Enjoy full brewing</li> </ul>                                                               |                                                                                               | <ul> <li>Enjoy automatic</li> </ul>                                                                                                               | <ul> <li>Enjoy automatic</li> </ul>                                                                                                               |                                                                                                           |