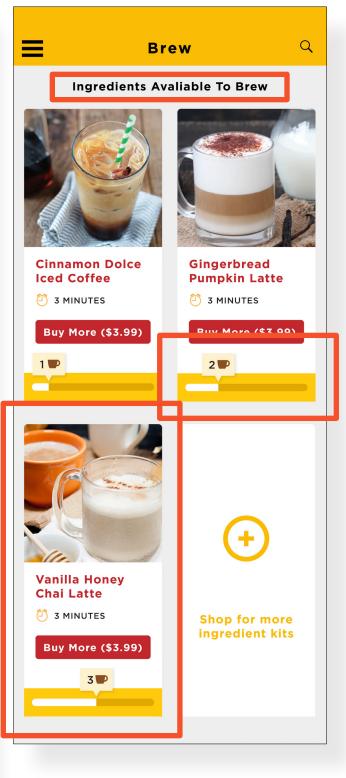

| Invision Prototype & Invision Prototype |
| High-Fidelity Prototype (Round 3)                       | September 2016 | 2 professional adults               | Clickable Prototype                     |
| High-Fidelity Prototype (Round 4)                       | November 2016  | 3 professional adults               | Clickable Prototype                     |

# USER TESTING

























## USER TESTING







Round 1 Round 2

Round 3



Round 4





Round 5 Round 6

#### **TEST RESULTS**

- Bigger buttons
- More white space
- Avoid boring steps
- Simple, effective instructions
- Brewing experiences
- Simpler interface
- Energetic color & contrast
- Sophisticated layout
- Avoid cliches style

# UI PROGRESS



# MACHINE SKETCHES



# WIREFRAME SKETCHES



# UI DESIGN : BREW

















## UI DESIGN : ADD















## UI DESIGN : SHOP











#### **FINAL**



## MOOD BOARD

















## UI BOARD











Amet L (psum Orem

AMET LIPSUM OREM

And Green Life Street, and Address.

And Committee Descripture St Annel











## LOGO BOARD



















creating functional yet captivating environments

MOTIFO



## LOGO VARIATION















## LOGO DESIGN



**NEVO** Logo

Use whenever possible



White Logo

Use white logo on NEVO orange background



Black Logo

Use this with content in black and white



Logo Mark

Can use without the wordmark



App Logo

Use this only when referencing the IOS version of NEVO

## COLOR PALETTE



#### **NEVO Orange**

Pantone 1575 C CMYK: 0 63 93 0 RGB: 247 124 43

NOD. 247 124 45

HEX: #F77C2B



####