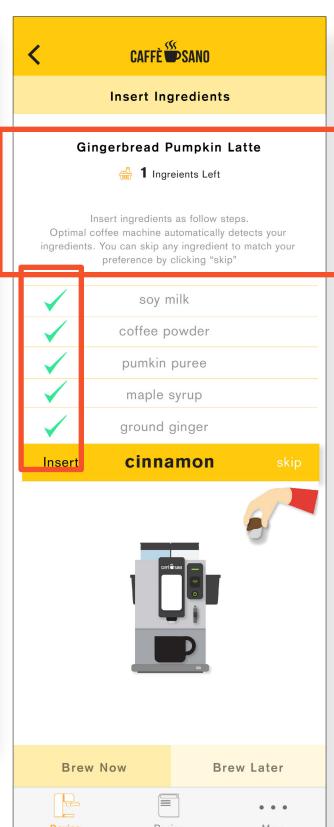

Prototype |
| High-Fidelity Prototype (Round 3)                       | September 2016 | 2 professional adults               | Clickable Prototype                     |
| High-Fidelity Prototype (Round 4)                       | November 2016  | 3 professional adults               | Clickable Prototype                     |

# USER TESTING

























## USER TESTING







Round 1 Round 2

Round 3



Round 4





Round 5 Round 6

#### **TEST RESULTS**

- Bigger buttons
- More white space
- Avoid boring steps
- Simple, effective instructions
- Brewing experiences
- Simpler interface
- Energetic color & contrast
- Sophisticated layout
- Avoid cliches style

# UI PROGRESS



# MACHINE SKETCHES



# WIREFRAME SKETCHES



# UI DESIGN : BREW

















## UI DESIGN : ADD















## UI DESIGN : SHOP











#### **FINAL**



## MOOD BOARD

















## UI BOARD











Amet L (psum Orem

AMET LIPSUM OREM

And Green Life Street, and Address.

And Committee Descripture St Annel











## LOGO BOARD



















creating functional yet captivating environments

MOTIFO



## LOGO VARIATION















## LOGO DESIGN



**NEVO** Logo

Use whenever possible



White Logo

Use white logo on NEVO orange background



Black Logo

Use this with content in black and white



Logo Mark

Can use without the wordmark



App Logo

Use this only when referencing the IOS version of NEVO

## COLOR PALETTE



#### **NEVO Orange**

Pantone 1575 C CMYK: 0 63 93 0 RGB: 247 124 43

NOD. 247 124 45

HEX: #F77C2B



#### **NEVO Red**

Pantone 17-1462 CM