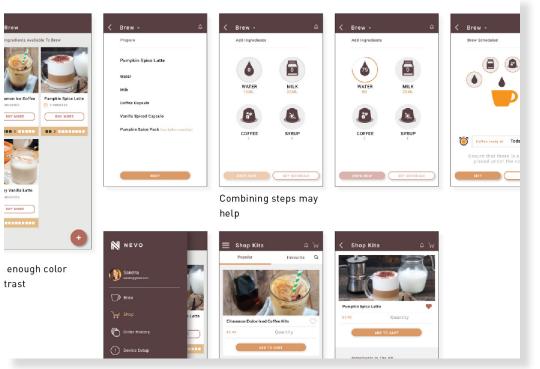

#### **FINAL**

SIDE PUSH NAVIGATION MENU
SIDE PUSH CART MENU

NEVO

0

Setting

Logout

**BUY MORE** 

```
382 ▼ <script>
                                var menuLeft = document.getElementById( 'spmenu-s1' ),
                     383 ▼
                                    menuRight = document.getElementById( 'spmenu-s2' ),
                     384
                     385
                                    showLeftPush = document.getElementById( 'showLeftPush' ),
                     386
                                    showRightPush = document.getElementById( 'showRightPush' ),
                     387
                                    body = document.body;
                    388
                                    vLeftPush.onclick = function() {
                                    classie.toggle( this, 'active' );
                                    classie.toggle( body, 'spmenu-push-toright' );
                                    classie.toggle( menuLeft, 'spmenu-open' );
  Brew
                        Shop
                                    disableOther( 'showLeftPush' );
                 Cinnamon Coffee Kit
Coffee can bre
                            $17.18
                                    RightPush.onclick = function() {
                                    classie.toggle( this, 'active' );
                   Pumpkin Spice Latte Kit
                     - 2 + $17.18 classie.toggle( body, 'spmenu-push-toleft' );
                                    classie.toggle( menuRight, 'spmenu-open' );
                                    disableOther( 'showRightPush' );
                                    tion disableOther( button ) {
                                    if( button !== 'showLeftPush' ) {
                                         classie.toggle( showLeftPush, 'disabled' );
                 Only $5.64 away from free shipping!
                                     if( button !== 'showRightPush' ) {
                 Subtotal
                              $34.36
                  PROCEED TO CHECK OUT
```

INSTANT UPDATING PRICE
WITH QUANTITY INCREASING &
DECREASING

```
416 <script>
          function setNum(obj,num){
417
418
          if(num<0) num = 0;
419
          if(num>10) num = 10;
420
          obj.html(num);
421
422
      $(function(){
423
424
          $(".num-dec").on("click", function(){
              var $subTotal = $(this).closest('.shop-item-detail').find('.shop-price') // shop-price
425
426
              var numobj = $(this).parent().find('.num-amount');
              var num = +numobj.html();
427
428
429
              if((num - 1) === 0) return;
430
              setNum(numobj,num-1);
431
432
433
              var price = getPrice($subTotal.text().substr(1), num, function(q) {
434
                  return q - 1;
435
              });
436
437
              $subTotal.text( '$' + price );
438
          $(".num-inc").on("click", function(){
439
              var $subTotal = $(this).closest('.shop-item-detail').find('.shop-price') // shop-price
440
441
              var numobj = $(this).parent().find('.num-amount');
              var num = +numobj.html();
442
443
              setNum(numobj,num+1);
444
445
              var price = getPrice($subTotal.text().substr(1), num, function(q) {
446
                  return q + 1;
```

**ADDING ITEMS TO FAVORITES** 

```
495 ▼
          $('.favourite input[type=checkbox]').on('change', function() {
496
              var $this = $(this);
497
498
              if($this.prop('checked')) {
                  $this.parent().css({color: '#f2883b'});
499
              } else {
500
501
                  $this.parent().css({color: 'inherit'});
502
503
              var id = $this.attr('id');
504 ▼
              if($('#fav'+id)) {
                  $('#fav'+id).removeClass('hidden');
505
506
                  $('#fav'+id).find('.favourite').css({
507
                      color: 'red'
508
                  });
509
510
511
              $this.closest('[id^=fav]').addClass('hidden');
512
              var unFavId = $this.closest('[id^=fav]').attr('id');
513
              if(unFavId) unFavId = unFavId.substr(3);
514
515
              $('#'+unFavId).parent().css({color: 'inherit'});
          });
516
517
```