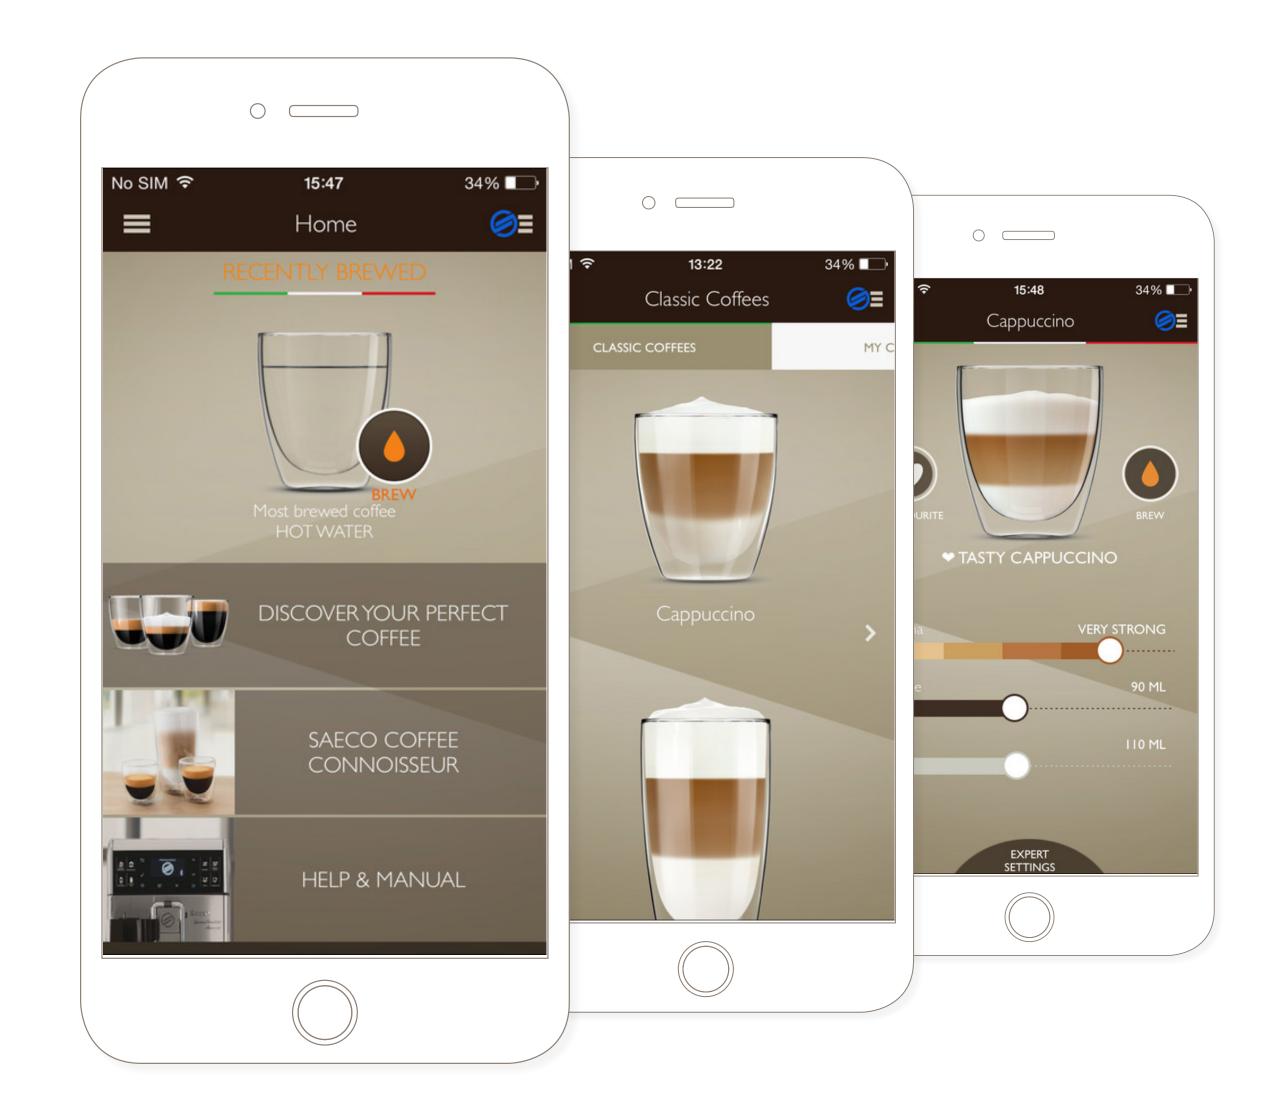

#### COMPETITORS

#### Pros

- Many espresso drinks options
- Easily clean and maintain
- Coffee drinks customization

#### Cons

- Boring old UX/UI design
- Does not have brewing schedule