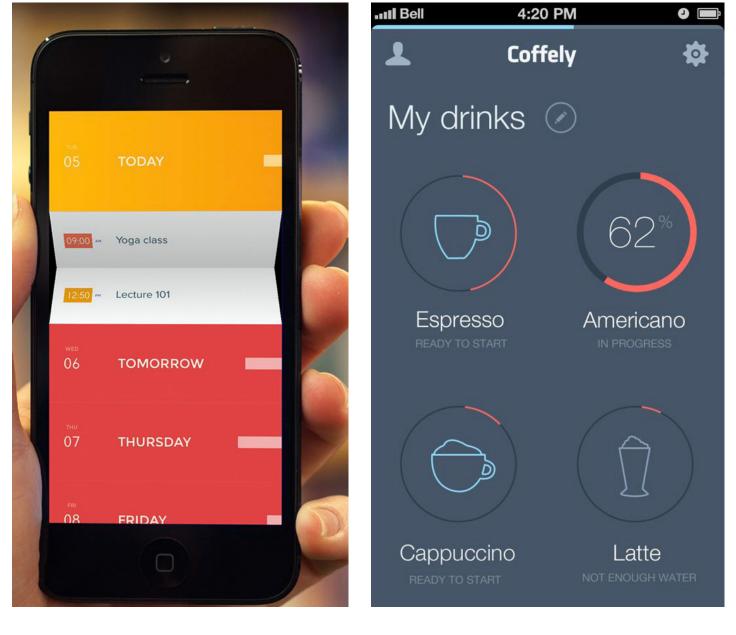

## ELEVATOR PITCH

Nevo is an espresso drink brewing system for coffee lovers who want to brew different kinds of espresso drinks but have few

brewing skills, and they want to have fun brewing expereinces.

#### ESPRESSO DRINKS INGREDIENTS

#### (TALL/12 FLAT OZ.)

| - |  |  |
|---|--|--|
|   |  |  |
|   |  |  |

|               | Espresso | Americano | Cappuccino | Dry Cappuccino | Macchiato | Latte | Flat White | Mocha        | Caramel Macchiato |
|---------------|----------|-----------|------------|----------------|-----------|-------|------------|--------------|-------------------|
| Espresso      | 30ml     | 60ml      | 60ml       | 60ml           | 60ml      | 60ml  | 60ml       | 60ml         | 30ml              |
| Steam Milk    |          |           | 60ml       |                |           | 300ml | 120ml      | 30ml         | 60ml              |
| Milk Foam     |          |           | 60ml       | 120ml          | 5ml       | 15ml  |            |              | 60ml              |
| Water         | 20ml     | 90ml      | 30ml       | 30ml           | 30ml      | 30ml  | 30ml       | 30ml         | 30ml              |
| Hot Chocolate |          |           |            |                |           |       |            | 60ml         |                   |
| Flavor Syrup  |          |           |            |                |           |       |            |              | Vanilla 20ml      |
| Extra         |          |           |            |                |           |       |            | Cocoa Powder | Caramel 10ml      |

### SOLUTION

Smartphone Connection

Pre-measured Ingredient Coffee Kit

Coffee Kit Stock Management

Brewing Schedule