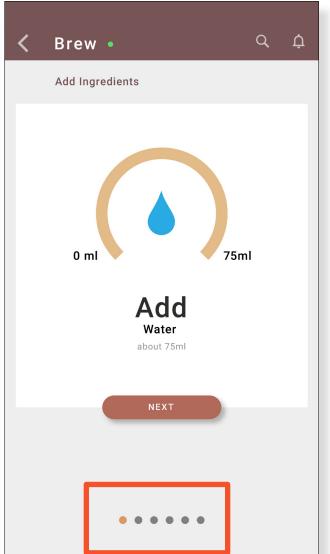

totype |
| High-Fidelity Prototype (Round 3)                       | September 2016 | 2 professional adults               | Clickable Prototype                     |
| High-Fidelity Prototype (Round 4)                       | November 2016  | 3 professional adults               | Clickable Prototype                     |

# USER TESTING

























## USER TESTING







Round 1 Round 2

Round 3



Round 4





Round 5 Round 6

#### **TEST RESULTS**

- Bigger buttons
- More white space
- Avoid boring steps
- Simple, effective instructions
- Brewing experiences
- Simpler interface
- Energetic color & contrast
- Sophisticated layout
- Avoid cliches style

# UI PROGRESS



# MACHINE SKETCHES



# WIREFRAME SKETCHES



# UI DESIGN : BREW

















## UI DESIGN : ADD















## UI DESIGN : SHOP











#### **FINAL**



## MOOD BOARD

















## UI BOARD











Amet L (psum Orem

AMET LIPSUM OREM

And Green Life Street, and Address.

And Committee Descripture St Annel











## LOGO BOARD



















creating functional yet captivating environments

MOTIFO



## LOGO VARIATION















## LOGO DESIGN



**NEVO** Logo

Use whenever possible



White Logo

Use white logo on NEVO orange background



Black Logo

Use this with content in black and white



Logo Mark

Can use without the wordmark



App Logo

Use this only when referencing the IOS version of NEVO

## COLOR PALETTE



#### **NEVO Orange**

Pantone 1575 C CMYK: 0 63 93 0 RGB: 247 124 43

NOD. 247 124 45

HEX: #F77C2B



#### **NEVO Red**

Pantone 17-1462 CMYK: