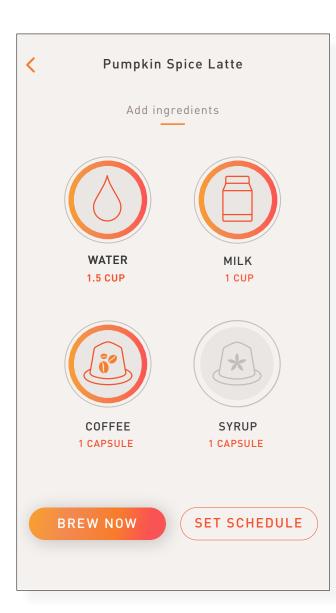

|
| High-Fidelity Prototype (Round 3)                       | September 2016 | 2 professional adults               | Clickable Prototype                     |
| High-Fidelity Prototype (Round 4)                       | November 2016  | 3 professional adults               | Clickable Prototype                     |

# USER TESTING

























## USER TESTING







Round 1 Round 2

Round 3



Round 4





Round 5 Round 6

#### **TEST RESULTS**

- Bigger buttons
- More white space
- Avoid boring steps
- Simple, effective instructions
- Brewing experiences
- Simpler interface
- Energetic color & contrast
- Sophisticated layout
- Avoid cliches style

# UI PROGRESS



# MACHINE SKETCHES



# WIREFRAME SKETCHES



# UI DESIGN : BREW

















## UI DESIGN : ADD















## UI DESIGN : SHOP











#### **FINAL**



## MOOD BOARD

















## UI BOARD











Amet L (psum Orem

AMET LIPSUM OREM

And Green Life Street, and Address.

And Committee Descripture St Annel











## LOGO BOARD



















creating functional yet captivating environments

MOTIFO



## LOGO VARIATION















## LOGO DESIGN



**NEVO** Logo

Use whenever possible



White Logo

Use white logo on NEVO orange background



Black Logo

Use this with content in black and white



Logo Mark

Can use without the wordmark



App Logo

Use this only when referencing the IOS version of NEVO

## COLOR PALETTE



#### **NEVO Orange**

Pantone 1575 C CMYK: 0 63 93 0 RGB: 247 124 43

NOD. 247 124 45

HEX: #F77C2B



#### **NEVO Red**

Pantone 17-1462 CMYK: 0 84 9