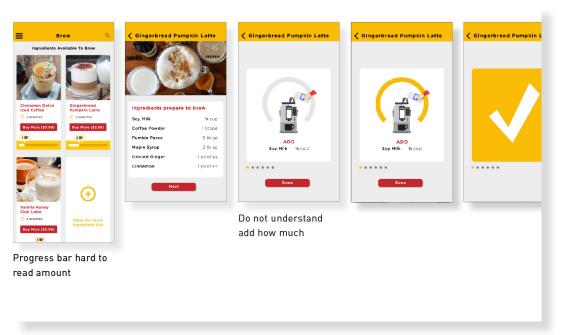

#### **TEST RESULTS**

- Bigger buttons
- More white space
- Avoid boring steps
- Simple, effective instructions
- Brewing experiences
- Simpler interface
- Energetic color & contrast
- Sophisticated layout
- Avoid cliches style

# UI PROGRESS

# UI DESIGN : BREW

## UI DESIGN : ADD

## UI DESIGN : SHOP