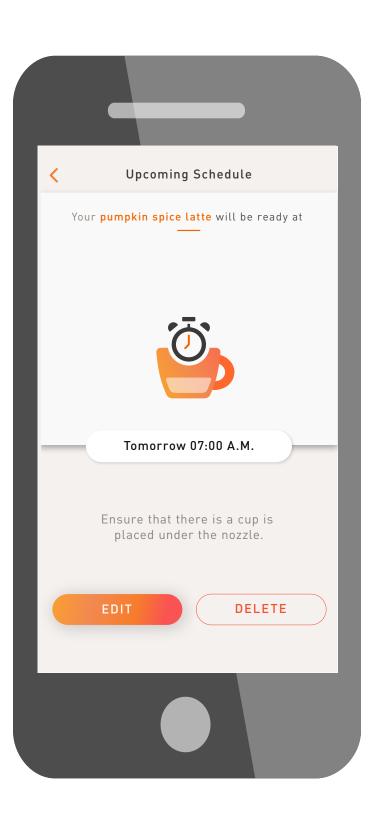

He wants to set up the machine and brew his first

Nevo coffee.

# TASK 2 Brew Coffee Drink