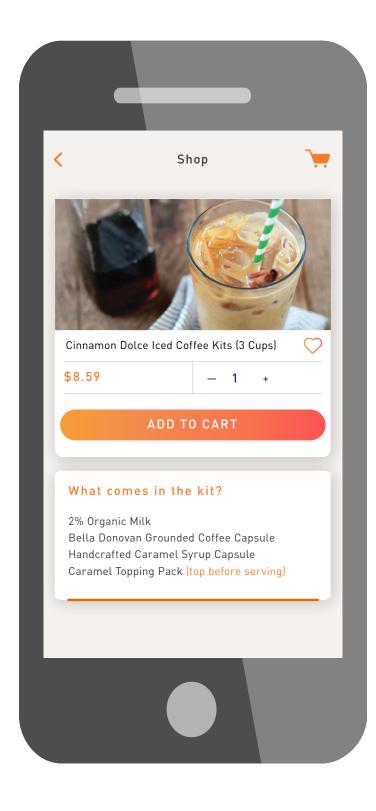

With Nevo, she chooses her coffee kits and places an order easily on the app.

# TASK 3 Shop For Coffee Kit