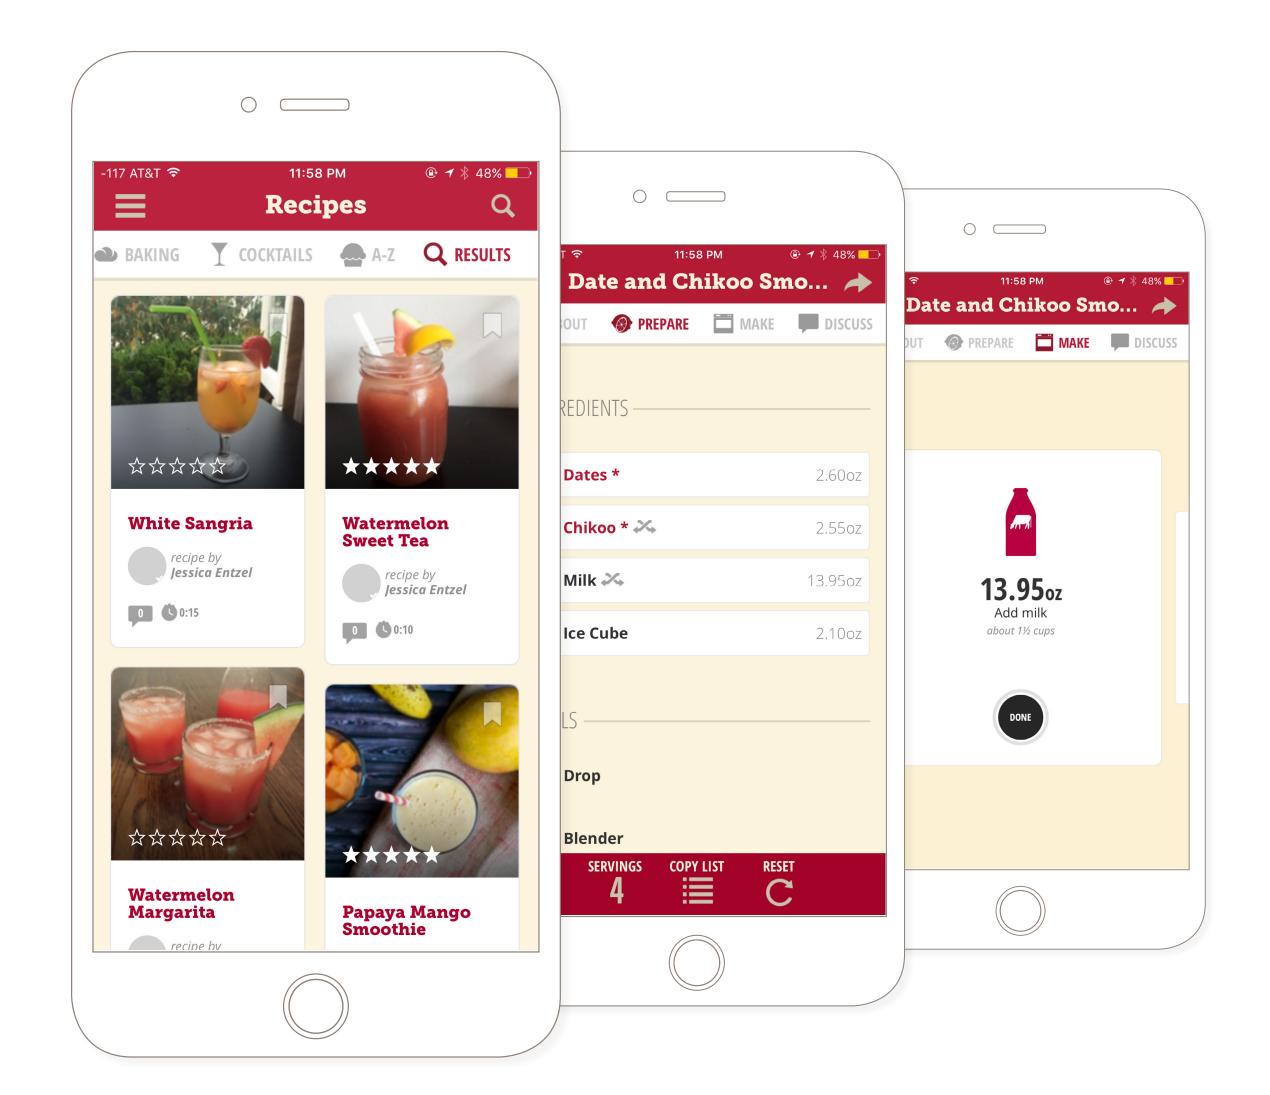

#### INSPIRATIONS

#### **Inspiration Features**

- Wireless connect with the Drop Scale
- Responsive scaling and volume detecting
- In-app timer
- Ensure perfect preparation
- Cooking experiences