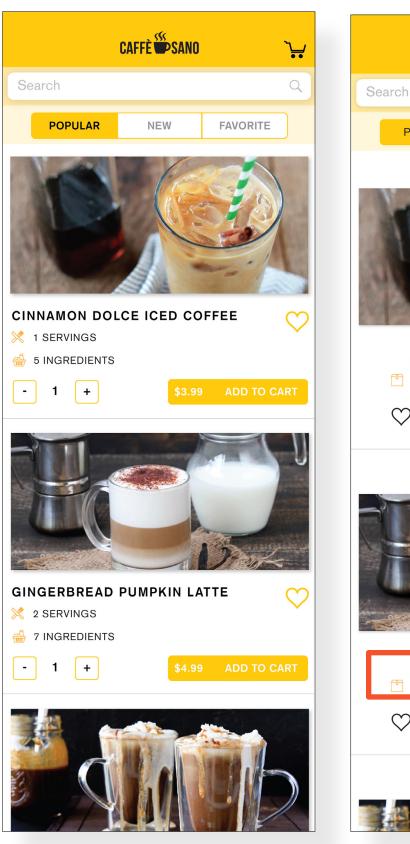

ype (Round 3)                       | September 2016 | 2 professional adults               | Clickable Prototype                     |
| High-Fidelity Prototype (Round 4)                       | November 2016  | 3 professional adults               | Clickable Prototype                     |

# USER TESTING

























## USER TESTING







Round 1 Round 2

Round 3



Round 4





Round 5 Round 6

#### **TEST RESULTS**

- Bigger buttons
- More white space
- Avoid boring steps
- Simple, effective instructions
- Brewing experiences
- Simpler interface
- Energetic color & contrast
- Sophisticated layout
- Avoid cliches style

# UI PROGRESS



# MACHINE SKETCHES



# WIREFRAME SKETCHES



# UI DESIGN : BREW

















## UI DESIGN : ADD















## UI DESIGN : SHOP











#### **FINAL**



## MOOD BOARD

















## UI BOARD











Amet L (psum Orem

AMET LIPSUM OREM

And Green Life Street, and Address.

And Committee Descripture St Annel











## LOGO BOARD



















creating functional yet captivating environments

MOTIFO



## LOGO VARIATION















## LOGO DESIGN



**NEVO** Logo

Use whenever possible



White Logo

Use white logo on NEVO orange background



Black Logo

Use this with content in black and white



Logo Mark

Can use without the wordmark



App Logo

Use this only when referencing the IOS version of NEVO

## COLOR PALETTE



#### **NEVO Orange**

Pantone 1575 C CMYK: 0 63 93 0 RGB: 247 124 43

NOD. 247 124 45

HEX: #F77C2B



#### **NEVO Red**

Pantone 17-1462 CMYK: 0 84 92 0

RGB: 244 81 44

HEX: