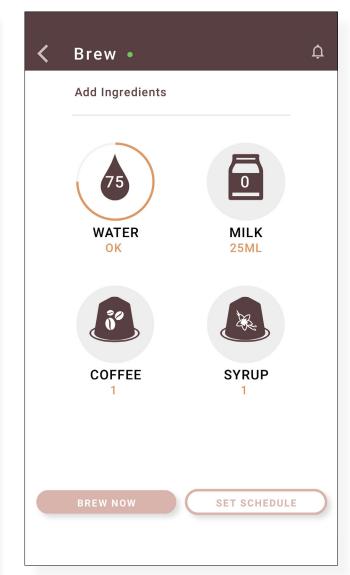

type |
| High-Fidelity Prototype (Round 3)                       | September 2016 | 2 professional adults               | Clickable Prototype                     |
| High-Fidelity Prototype (Round 4)                       | November 2016  | 3 professional adults               | Clickable Prototype                     |

# USER TESTING

























## USER TESTING







Round 1 Round 2

Round 3



Round 4





Round 5 Round 6

#### **TEST RESULTS**

- Bigger buttons
- More white space
- Avoid boring steps
- Simple, effective instructions
- Brewing experiences
- Simpler interface
- Energetic color & contrast
- Sophisticated layout
- Avoid cliches style

# UI PROGRESS



# MACHINE SKETCHES



# WIREFRAME SKETCHES



# UI DESIGN : BREW

















## UI DESIGN : ADD















## UI DESIGN : SHOP











#### **FINAL**



## MOOD BOARD

















## UI BOARD











Amet L (psum Orem

AMET LIPSUM OREM

And Green Life Street, and Address.

And Committee Descripture St Annel











## LOGO BOARD



















creating functional yet captivating environments

MOTIFO



## LOGO VARIATION















## LOGO DESIGN



**NEVO** Logo

Use whenever possible



White Logo

Use white logo on NEVO orange background



Black Logo

Use this with content in black and white



Logo Mark

Can use without the wordmark



App Logo

Use this only when referencing the IOS version of NEVO

## COLOR PALETTE



#### **NEVO Orange**

Pantone 1575 C CMYK: 0 63 93 0 RGB: 247 124 43

NOD. 247 124 45

HEX: #F77C2B



#### **NEVO Red**

Pantone 17-1462 CMYK: 0