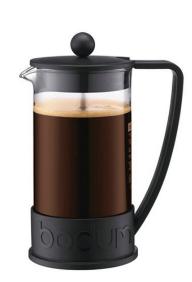

# BREWING EQUIPMENT

|                | Coffee Maker                                                        | Espresso Machine                                                                                  | Capsule Coffee Maker                                                             | Paper Drip                                                                                                            | French Press                                                          | Moka Pot                                                              |
|----------------|---------------------------------------------------------------------|---------------------------------------------------------------------------------------------------|----------------------------------------------------------------------------------|-----------------------------------------------------------------------------------------------------------------------|-----------------------------------------------------------------------|-----------------------------------------------------------------------|
| Bean to Brew   | 5 minutes                                                           | 4 minutes                                                                                         | 2 minutes •                                                                      | 4 minutes                                                                                                             | 5—10 minutes                                                          | 5—7 minutes                                                           |
| Skill Required | Low                                                                 | Medium-high                                                                                       | Low                                                                              | Low                                                                                                                   | Medium                                                                | Low                                                                   |
| Pros           | <ul><li>Affordable</li><li>Easy to Use</li><li>Convenient</li></ul> | Best quality of coffee                                                                            | <ul><li>Convenient</li><li>Very easy to use</li><li>Very easy clean-up</li></ul> | <ul><li>Easy to use</li><li>Very easy clean-up</li><li>Decent cup of coffee</li></ul>                                 | <ul><li>More control over technique</li><li>Stronger flavor</li></ul> | <ul><li>More control over technique</li><li>Stronger flavor</li></ul> |
| Cons           | Doesn't make the best<br>cup of coffee                              | <ul> <li>Requires high technique</li> <li>Unpractical for daily use</li> <li>Expensive</li> </ul> | • Expensive                                                                      | <ul> <li>Potential to overflow</li> <li>Make a mess</li> <li>Only makes one cup at a time, overly involved</li> </ul> | <ul><li>Messy clean-up</li><li>Time consuming</li></ul>               | <ul><li>Messy clean-up</li><li>Time consuming</li></ul>               |
| Coffee Options | Coffee                                                              | More Variety •                                                                                    | Espresso                                                                         | Espresso/Coffee                                                                                                       | Espresso/Coffee                                                       | Espresso/Coffee                                                       |
| MSRP           | \$25-350                                                            | \$500—\$1000                                                                                      | \$100—\$350                                                                      | \$10—\$50                                                                                                             | \$10—\$60                                                             | \$10—\$50 <b>•</b>                                                    |