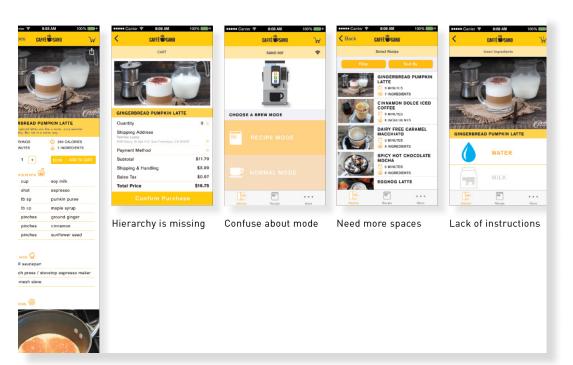

#### **TEST RESULTS**

- Bigger buttons
- More white space
- Avoid boring steps
- Simple, effective instructions
- Brewing experiences
- Simpler interface
- Energetic color & contrast
- Sophisticated layout
- Avoid cliches style

# UI DESIGN : BREW

## UI DESIGN : ADD

## UI DESIGN : SHOP