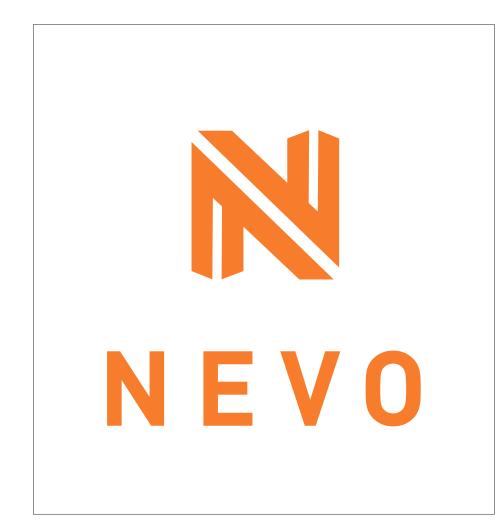

## LOGO DESIGN

**NEVO** Logo

Use whenever possible

White Logo

Use white logo on NEVO orange background

Black Logo

Use this with content in black and white

Logo Mark