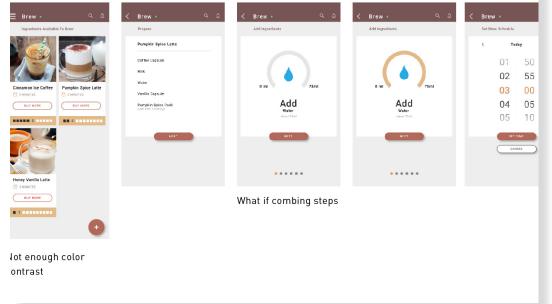

#### **TEST RESULTS**

- Bigger buttons
- More white space
- Avoid boring steps
- Simple, effective instructions
- Brewing experiences
- Simpler interface
- Energetic color & contrast
- Sophisticated layout
- Avoid cliches style

# UI PROGRESS

# UI DESIGN : BREW

## UI DESIGN : ADD

## UI DESIGN : SHOP