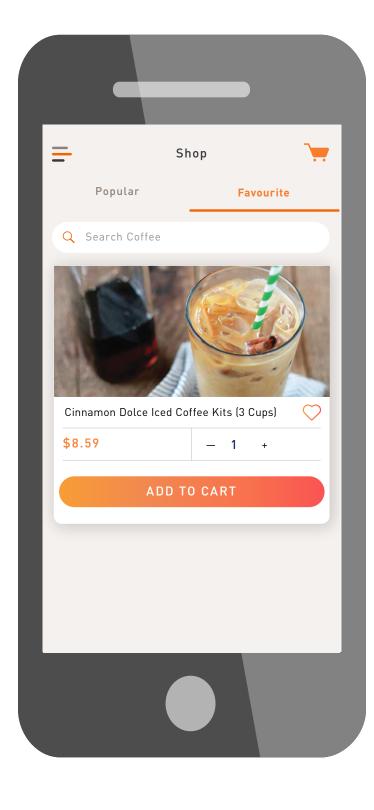

# TASK 3 Shop For Coffee Kit

**ADDING ITEMS TO FAVORITES** 

```
495 ▼
          $('.favourite input[type=checkbox]').on('change', function() {
496
              var $this = $(this);
497
498
              if($this.prop('checked')) {
                  $this.parent().css({color: '#f2883b'});
499
              } else {
500
501
                  $this.parent().css({color: 'inherit'});
502
503
              var id = $this.attr('id');
504 ▼
              if($('#fav'+id)) {
                  $('#fav'+id).removeClass('hidden');
505
506
                  $('#fav'+id).find('.favourite').css({
507
                      color: 'red'
508
                  });
509
510
511
              $this.closest('[id^=fav]').addClass('hidden');
512
              var unFavId = $this.closest('[id^=fav]').attr('id');
513
              if(unFavId) unFavId = unFavId.substr(3);
514
515
              $('#'+unFavId).parent().css({color: 'inherit'});
          });
516
517
```