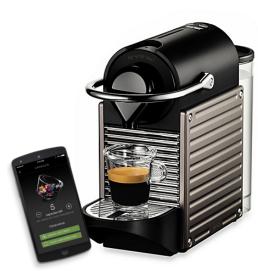

# COMPETITORS

# NESPRESSO N

#### Pros

- Easy online shopping experiences
- Capsule stock management
- Brewing schedule

#### Cons

- Less energetic look & feel
- Brew only espresso
- Confusing timer interface
- Ccrowded design on main screen