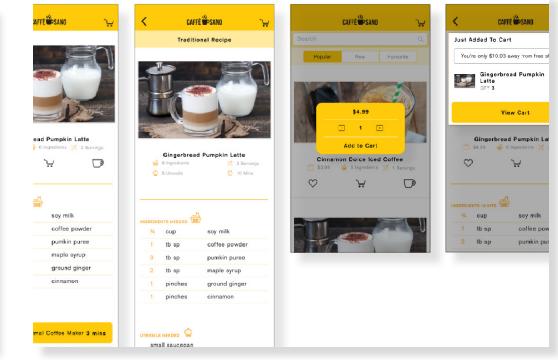

# TASK 3 Shop For Coffee Kit

## CLICKABLE PROTOTYPE

### tammieleungdesign.com/nevo

#### Desktop and laptop

Please open the prototype in Google Chrome and follow the steps to view the prototype properly. Chrome  $\rightarrow$  Open the link  $\rightarrow$  Inspect element (right click)  $\rightarrow$  Click the phone button (top left)  $\uparrow \uparrow \rightarrow$  Device: Apple Iphone 6

#### **Iphone**

Open the above link in browser and view