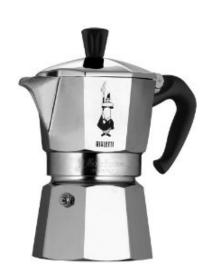

# BREWING EQUIPMENT

|                | Coffee Maker                                                        | Espresso Machine                                                                                  | Capsule Coffee Maker                                                             | Paper Drip                                                                                                            | French Press                                                          | Moka Pot                                                              |
|----------------|---------------------------------------------------------------------|---------------------------------------------------------------------------------------------------|----------------------------------------------------------------------------------|-----------------------------------------------------------------------------------------------------------------------|-----------------------------------------------------------------------|-----------------------------------------------------------------------|
| Bean to Brew   | 5 minutes                                                           | 4 minutes                                                                                         | 2 minutes •                                                                      | 4 minutes                                                                                                             | 5—10 minutes                                                          | 5—7 minutes                                                           |
| Skill Required | Low                                                                 | Medium-high                                                                                       | Low                                                                              | Low                                                                                                                   | Medium                                                                | Low                                                                   |
| Pros           | <ul><li>Affordable</li><li>Easy to Use</li><li>Convenient</li></ul> | Best quality of coffee                                                                            | <ul><li>Convenient</li><li>Very easy to use</li><li>Very easy clean-up</li></ul> | <ul><li>Easy to use</li><li>Very easy clean-up</li><li>Decent cup of coffee</li></ul>                                 | <ul><li>More control over technique</li><li>Stronger flavor</li></ul> | <ul><li>More control over technique</li><li>Stronger flavor</li></ul> |
| Cons           | Doesn't make the best<br>cup of coffee                              | <ul> <li>Requires high technique</li> <li>Unpractical for daily use</li> <li>Expensive</li> </ul> | • Expensive                                                                      | <ul> <li>Potential to overflow</li> <li>Make a mess</li> <li>Only makes one cup at a time, overly involved</li> </ul> | <ul><li>Messy clean-up</li><li>Time consuming</li></ul>               | <ul><li>Messy clean-up</li><li>Time consuming</li></ul>               |
| Coffee Options | Coffee                                                              | More Variety •                                                                                    | Espresso                                                                         | Espresso/Coffee                                                                                                       | Espresso/Coffee                                                       | Espresso/Coffee                                                       |
| MSRP           | \$25-350                                                            | \$500—\$1000                                                                                      | \$100—\$350                                                                      | \$10—\$50                                                                                                             | \$10—\$60                                                             | \$10—\$50 <b>•</b>                                                    |