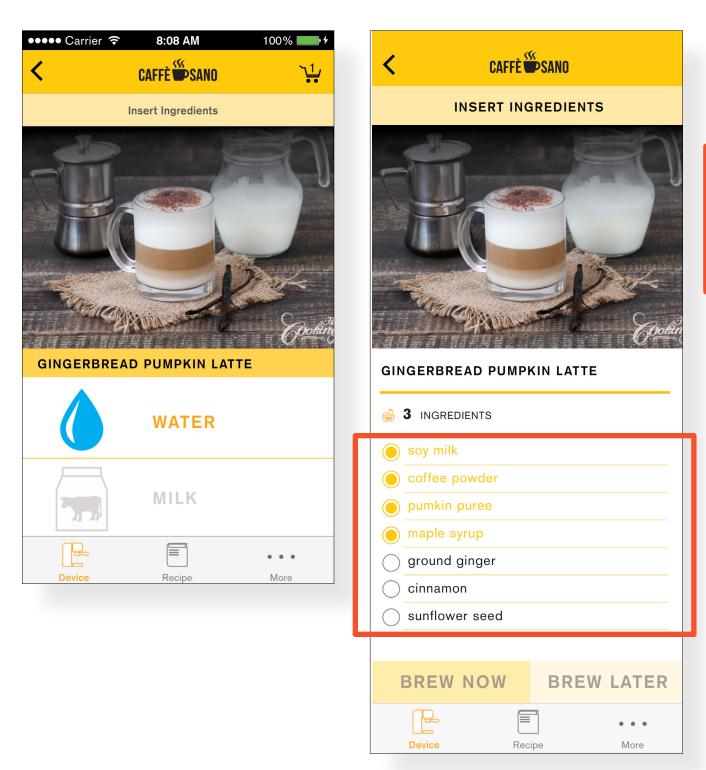

on Prototype |
| High-Fidelity Prototype (Round 3)                       | September 2016 | 2 professional adults               | Clickable Prototype                     |
| High-Fidelity Prototype (Round 4)                       | November 2016  | 3 professional adults               | Clickable Prototype                     |

# USER TESTING

























## USER TESTING







Round 1 Round 2

Round 3



Round 4





Round 5 Round 6

#### **TEST RESULTS**

- Bigger buttons
- More white space
- Avoid boring steps
- Simple, effective instructions
- Brewing experiences
- Simpler interface
- Energetic color & contrast
- Sophisticated layout
- Avoid cliches style

# UI PROGRESS



# MACHINE SKETCHES



# WIREFRAME SKETCHES



# UI DESIGN : BREW

















## UI DESIGN : ADD















## UI DESIGN : SHOP











#### **FINAL**



## MOOD BOARD

















## UI BOARD











Amet L (psum Orem

AMET LIPSUM OREM

And Green Life Street, and Address.

And Committee Descripture St Annel











## LOGO BOARD



















creating functional yet captivating environments

MOTIFO



## LOGO VARIATION















## LOGO DESIGN



**NEVO** Logo

Use whenever possible



White Logo

Use white logo on NEVO orange background



Black Logo

Use this with content in black and white



Logo Mark

Can use without the wordmark



App Logo

Use this only when referencing the IOS version of NEVO

## COLOR PALETTE



#### **NEVO Orange**

Pantone 1575 C CMYK: 0 63 93 0 RGB: 247 124 43

NOD. 247 124 45

HEX: #F77C2B



#### **NEVO Red**

Pantone 17-1462