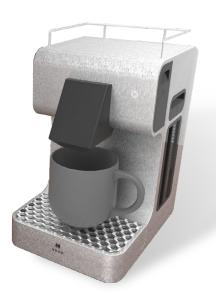

re drinks options</li> <li>Enjoy a short brewing experiences</li> </ul> |
|                       | _                                                                                   | <ul> <li>Enjoy full brewing</li> </ul>                                                               |                                                                                               | <ul> <li>Enjoy automatic</li> </ul>                                                                                                               | <ul> <li>Enjoy automatic</li> </ul>                                                                                                               |                                                                                                           |













#### INSPIRATIONS

#### **BLUE APRON**



#### **Inspiration Features**

- New recipes and cooking tips each week
- Organic pre-measured ingredients kit
- Easy weekly subscription
- Customization of food choice (meat, seafood, vegetarians)
- Clean UX/UI design on screen



#### INSPIRATIONS



#### **Inspiration Features**

- Wireless connect with the Drop Scale
- Responsive scaling and volume detecting
- In-app timer
- Ensure perfect preparation
- Cooking experiences



# TESTING PROCESS

| Phase                                                   | Time           | Participants                        | Testing Type                            |
|---------------------------------------------------------|----------------|-------------------------------------|--------------------------------