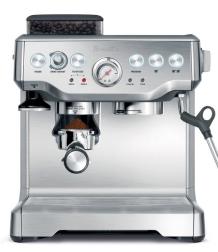

#### COMPARISON

|                       | Mr. Coffee<br>Coffee Maker                                                          | Breville<br>Barista Express                                                                          | Nespresso® Pixie<br>Espresso Machine                                                          | illy®<br>Francis Espresso<br>Machine                                                                                                              | Jura Z6<br>Auto Coffee Center                                                                                                                     | Nevo<br>Coffee Machine                                                                                    |
|-----------------------|-------------------------------------------------------------------------------------|------------------------------------------------------------------------------------------------------|-----------------------------------------------------------------------------------------------|---------------------------------------------------------------------------------------------------------------------------------------------------|---------------------------------------------------------------------------------------------------------------------------------------------------|-----------------------------------------------------------------------------------------------------------|
| ter Tank Monitor      |                                                                                     | ×                                                                                                    | ×                                                                                             |                                                                                                                                                   | ×                                                                                                                                                 |                                                                                                           |
| nine Maintain Alert   | X                                                                                   | X                                                                                                    |                                                                                               |                                                                                                                                                   |                                                                                                                                                   | X                                                                                                         |
| Other Espresso Drinks | ✓//×                                                                                | <b>/</b> //                                                                                          | ✓// X                                                                                         | <b>/</b> //                                                                                                                                       | <b>/</b> //                                                                                                                                       | <b>/</b> / <b>/</b>                                                                                       |
| Brew Schedule         |                                                                                     | X                                                                                                    |                                                                                               |                                                                                                                                                   |                                                                                                                                                   |                                                                                                           |
| ver-night Setup       | X                                                                                   | X                                                                                                    |                                                                                               | X                                                                                                                                                 |                                                                                                                                                   |                                                                                                           |
| App Control           | X                                                                                   | X                                                                                                    |                                                                                               | X                                                                                                                                                 | X                                                                                                                                                 |                                                                                                           |
| Product Design        | X                                                                                   |                                                                                                      |                                                                                               |                                                                                                                                                   |                                                                                                                                                   | X                                                                                                         |
|                       | <ul><li>Students</li><li>Moms with busy life</li><li>Lower quality demand</li></ul> | <ul> <li>Coffee lovers</li> <li>High taste demand</li> <li>Enjoy full brewing experiences</li> </ul> | <ul><li>Senior coffee drinkers</li><li>Professional adults</li><li>Workplace coffee</li></ul> | <ul> <li>Coffee Lovers</li> <li>Professional adults</li> <li>More drinks options</li> <li>Enjoy automatic</li> <li>brewing experiences</li> </ul> | <ul> <li>Coffee Lovers</li> <li>Professional adults</li> <li>More drinks options</li> <li>Enjoy automatic</li> <li>brewing experiences</li> </ul> | <ul> <li>Coffee Lovers</li> <li>More drinks options</li> <li>Enjoy a short brewing experiences</li> </ul> |
|                       | _                                                                                   | <ul> <li>Enjoy full brewing</li> </ul>                                                               |                                                                                               | <ul> <li>Enjoy automatic</li> </ul>                                                                                                               | <ul> <li>Enjoy automatic</li> </ul>                                                                                                               |                                                                                                           |