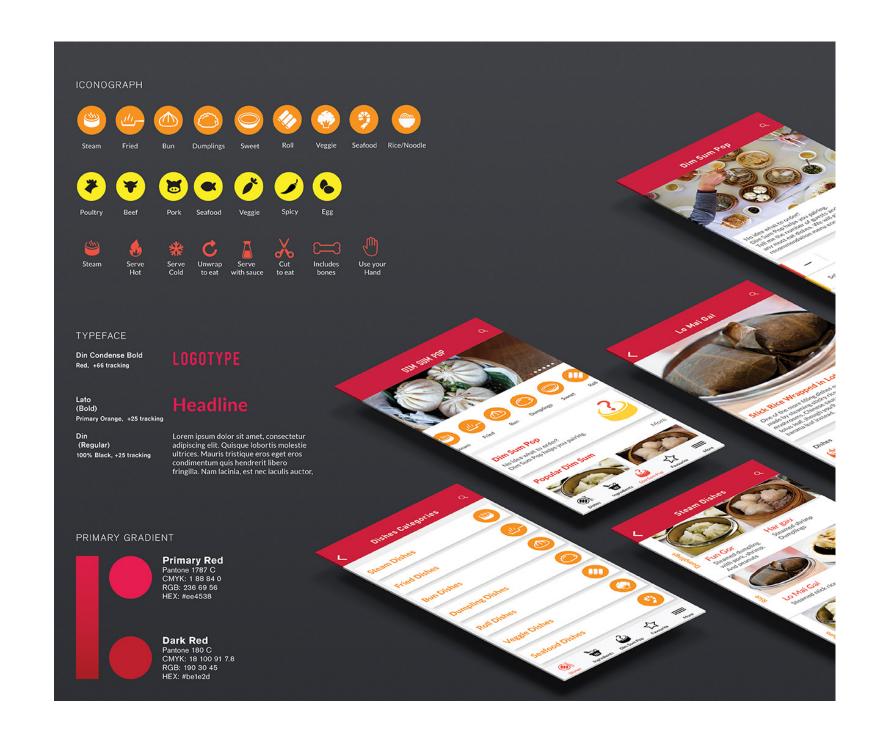

# UI DESIGN : BREW

## UI DESIGN : ADD

## UI DESIGN : SHOP

## COLOR PALETTE

#### **NEVO Orange**

Pantone 1575 C CMYK: 0 63 93 0 RGB: 247 124 43

NOD. 247 124 45

HEX: #F77C2B

#### **NEVO Red**

Pantone 17-1462 CMYK: 0 84 92 0

RGB: 244 81 44

HEX: #F4512C

## TYPOGRAPHY