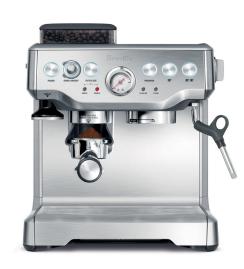

# BREWING EQUIPMENT

|                | Coffee Maker                                                        | Espresso Machine                                                                                  | Capsule Coffee Maker                                                             | Paper Drip                                                                                                            | French Press                                                          | Moka Pot                                                              |
|----------------|---------------------------------------------------------------------|---------------------------------------------------------------------------------------------------|----------------------------------------------------------------------------------|-----------------------------------------------------------------------------------------------------------------------|-----------------------------------------------------------------------|-----------------------------------------------------------------------|
| Bean to Brew   | 5 minutes                                                           | 4 minutes                                                                                         | 2 minutes •                                                                      | 4 minutes                                                                                                             | 5—10 minutes                                                          | 5—7 minutes                                                           |
| Skill Required | Low                                                                 | Medium-high                                                                                       | Low                                                                              | Low                                                                                                                   | Medium                                                                | Low                                                                   |
| Pros           | <ul><li>Affordable</li><li>Easy to Use</li><li>Convenient</li></ul> | Best quality of coffee                                                                            | <ul><li>Convenient</li><li>Very easy to use</li><li>Very easy clean-up</li></ul> | <ul><li>Easy to use</li><li>Very easy clean-up</li><li>Decent cup of coffee</li></ul>                                 | <ul><li>More control over technique</li><li>Stronger flavor</li></ul> | <ul><li>More control over technique</li><li>Stronger flavor</li></ul> |
| Cons           | Doesn't make the best<br>cup of coffee                              | <ul> <li>Requires high technique</li> <li>Unpractical for daily use</li> <li>Expensive</li> </ul> | • Expensive                                                                      | <ul> <li>Potential to overflow</li> <li>Make a mess</li> <li>Only makes one cup at a time, overly involved</li> </ul> | <ul><li>Messy clean-up</li><li>Time consuming</li></ul>               | <ul><li>Messy clean-up</li><li>Time consuming</li></ul>               |
| Coffee Options | Coffee                                                              | More Variety •                                                                                    | Espresso                                                                         | Espresso/Coffee                                                                                                       | Espresso/Coffee                                                       | Espresso/Coffee                                                       |
| MSRP           | \$25-350                                                            | \$500—\$1000                                                                                      | \$100—\$350                                                                      | \$10—\$50                                                                                                             | \$10—\$60                                                             | \$10—\$50 <b>•</b>                                                    |