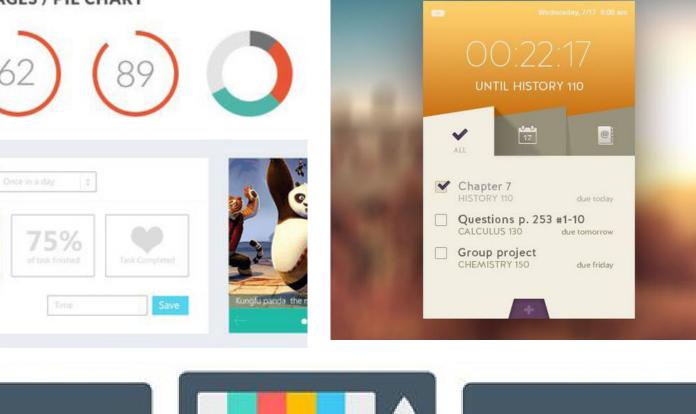

#### **GOALS**

Caffeine in-take to start the day

Espresso drinks options

Simpler brewing process

Require lower brewing skills

Brewing scheduling

Online shopping for ingredients