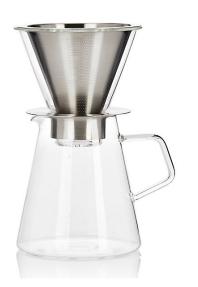

# BREWING EQUIPMENT

|                | Coffee Maker                                                        | Espresso Machine                                                                                  | Capsule Coffee Maker                                                             | Paper Drip                                                                                                            | French Press                                                          | Moka Pot                                                              |
|----------------|---------------------------------------------------------------------|---------------------------------------------------------------------------------------------------|----------------------------------------------------------------------------------|-----------------------------------------------------------------------------------------------------------------------|-----------------------------------------------------------------------|-----------------------------------------------------------------------|
| Bean to Brew   | 5 minutes                                                           | 4 minutes                                                                                         | 2 minutes •                                                                      | 4 minutes                                                                                                             | 5—10 minutes                                                          | 5—7 minutes                                                           |
| Skill Required | Low                                                                 | Medium-high                                                                                       | Low                                                                              | Low                                                                                                                   | Medium                                                                | Low                                                                   |
| Pros           | <ul><li>Affordable</li><li>Easy to Use</li><li>Convenient</li></ul> | Best quality of coffee                                                                            | <ul><li>Convenient</li><li>Very easy to use</li><li>Very easy clean-up</li></ul> | <ul><li>Easy to use</li><li>Very easy clean-up</li><li>Decent cup of coffee</li></ul>                                 | <ul><li>More control over technique</li><li>Stronger flavor</li></ul> | <ul><li>More control over technique</li><li>Stronger flavor</li></ul> |
| Cons           | Doesn't make the best<br>cup of coffee                              | <ul> <li>Requires high technique</li> <li>Unpractical for daily use</li> <li>Expensive</li> </ul> | • Expensive                                                                      | <ul> <li>Potential to overflow</li> <li>Make a mess</li> <li>Only makes one cup at a time, overly involved</li> </ul> | <ul><li>Messy clean-up</li><li>Time consuming</li></ul>               | <ul><li>Messy clean-up</li><li>Time consuming</li></ul>               |
| Coffee Options | Coffee                                                              | More Variety •                                                                                    | Espresso                                                                         | Espresso/Coffee                                                                                                       | Espresso/Coffee                                                       | Espresso/Coffee                                                       |
| MSRP           | \$25-350                                                            | \$500—\$1000                                                                                      | \$100—\$350                                                                      | \$10—\$50                                                                                                             | \$10—\$60                                                             | \$10—\$50 <b>•</b>                                                    |