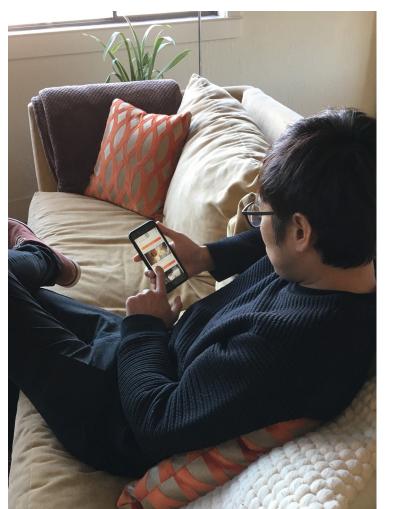

# USER TESTING

## USER TESTING

Round 1 Round 2

Round 3

Round 4

Round 5 Round 6

#### **TEST RESULTS**

- Bigger buttons
- More white space
- Avoid boring steps
- Simple, effective instructions
- Brewing experiences
- Simpler interface
- Energetic color & contrast
- Sophisticated layout
- Avoid cliches style